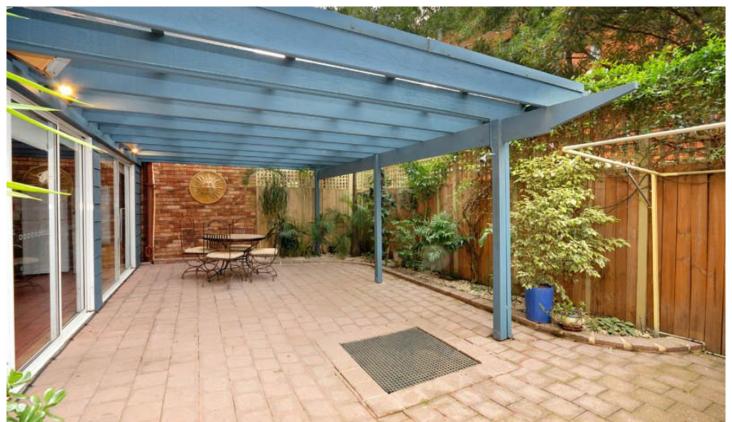

Spanning 3 levels of light-filled interiors, huge covered entertaining courtyard and double lock-up garage; this is a rare offering that is sure to go fast!

- \* 3 bedrooms upstairs, all with built-ins & ceiling fans
- \* Main bedroom with ensuite and Juliette balcony
- \* Study nook & reverse-cycle air-conditioning
- \* en plan kitchen with dishwasher
- \* Separate lounge & dining area with balcony
- \* Private mirrored glass doors & windows throughout
- \* Huge internal laundry with extra storage & W/C