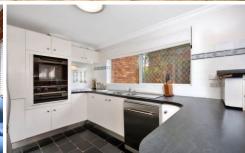

Spanning 3 levels of light-filled interiors, huge covered entertaining courtyard and double lock-up garage; this is a rare offering that is sure to go fast!

- \* 3 bedrooms upstairs, all with built-ins & ceiling fans
- \* Main bedroom with ensuite and Juliette balcony
- \* Study nook & reverse-cycle air-conditioning
- \* en plan kitchen with dishwasher
- \* Separate lounge & dining area with balcony
- \* Private mirrored glass doors & windows throughout
- \* Huge internal laundry with extra storage & W/C