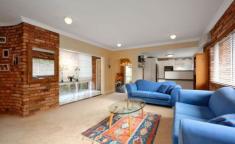

Spanning 3 levels of light-filled interiors, huge covered entertaining courtyard and double lock-up garage; this is a rare offering that is sure to go fast!

- \* 3 bedrooms upstairs, all with built-ins & ceiling fans
- \* Main bedroom with ensuite and Juliette balcony
- \* Study nook & reverse-cycle air-conditioning
- \* en plan kitchen with dishwasher
- \* Separate lounge & dining area with balcony
- \* Private mirrored glass doors & windows throughout
- \* Huge internal laundry with extra storage & W/C