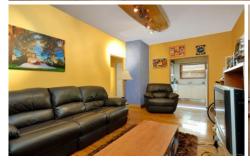

- \* 2 bedrooms, both with built-in robes
- \* Updated open plan kitchen with gas
- \* Bathroom with laundry facilities
- \* Combined lounge/dining with timber floors

UNIT SIZE: Approx. 51sqm

STRATA LEVIES: Approx. \$335.90 per quarter