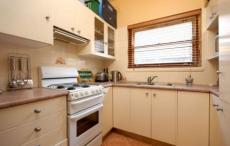

- \* 2 bedrooms, both with built-in robes
- \* Updated open plan kitchen with gas
- \* Bathroom with laundry facilities
- \* Combined lounge/dining with timber floors

UNIT SIZE: Approx. 51sqm

STRATA LEVIES: Approx. \$335.90 per quarter