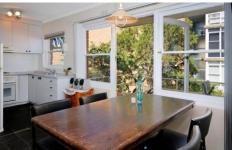

- \* 2 bedrooms, main with built in robe
- \* Spacious lounge/dining area
- \* Open plan kitchen & internal laundry
- \* Security block & lock-up garage

UNIT SIZE: Approx. 78sqm + 16.7sqm

STRATA LEVIES: Approx. \$508.47 per quarter