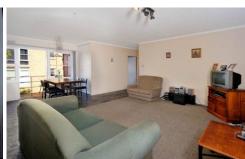

- \* 2 bedrooms, main with built in robe
- \* Spacious lounge/dining area
- \* Open plan kitchen & internal laundry
- \* Security block & lock-up garage

UNIT SIZE: Approx. 78sqm + 16.7sqm

STRATA LEVIES: Approx. \$508.47 per quarter