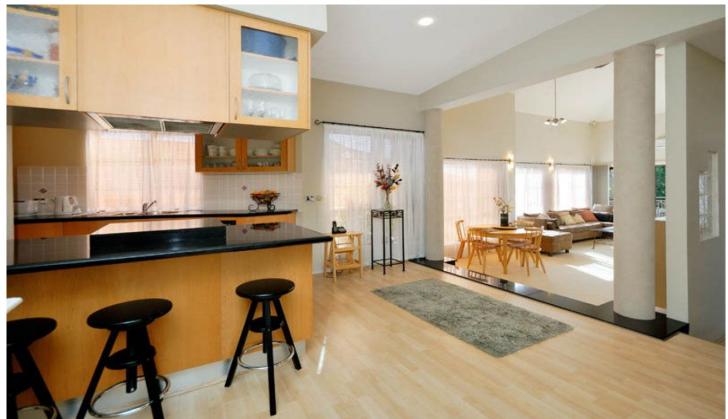

## 6/8 Allison Road CRONULLA NSW

Offering a unique split-level design and high ceilings throughout, this impeccably presented 2 bedroom apartment is situated on the top floor in a modern boutique block of only six.

In a quiet yet central locale with a sunny north aspect, huge entertaining balcony and double lock-up garage with additional storage space, this rare offering is sure to sell fast!

- \* 2 generous bedrooms with built-in robes, main with ensuite
- \* Open plan granite kitchen, air-conditioning
- \* Expansive light-filled lounge/dining areas
- \* North facing entertainer's balcony
- \* Double lock-up garage with additional storage/wine cellar