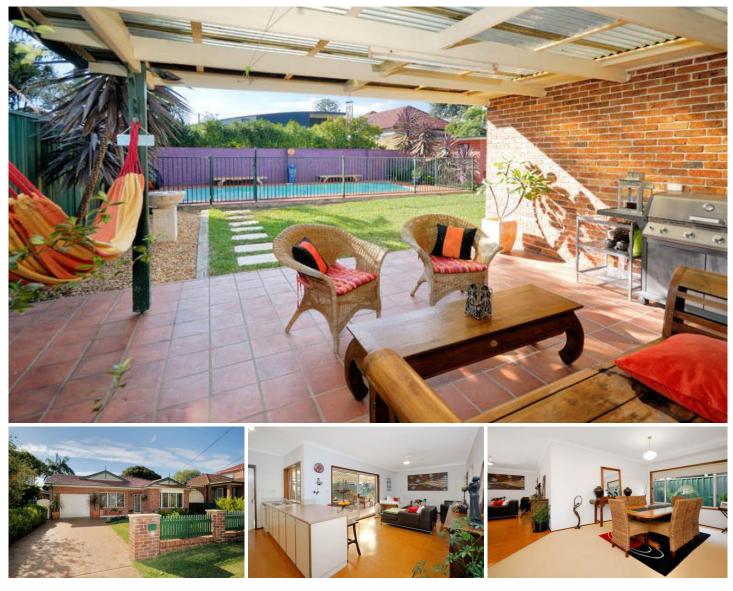

## 23 High Street WOOLOOWARE NSW

Situated in the dress circle locale of north Woolooware, this immaculate family home maximises level land and sun-soaked garden seclusion, with idyllic northerly aspect and a vast selection of formal, informal and alfresco entertaining areas.

Blissfully quiet yet conveniently located in a quiet street, moments to local schools, shops, station and an easy walk to Cronulla's beaches - all the amenities a relaxed lifestyle demands.

- \* 4 generous bedrooms, main with ensuite & walk-in robe
- \* Formal lounge & dining areas
- \* Open plan kitchen adjoining the family room
- \* Large main bathroom with corner bath
- \* Huge covered entertaining area ideal for weekend BBQs