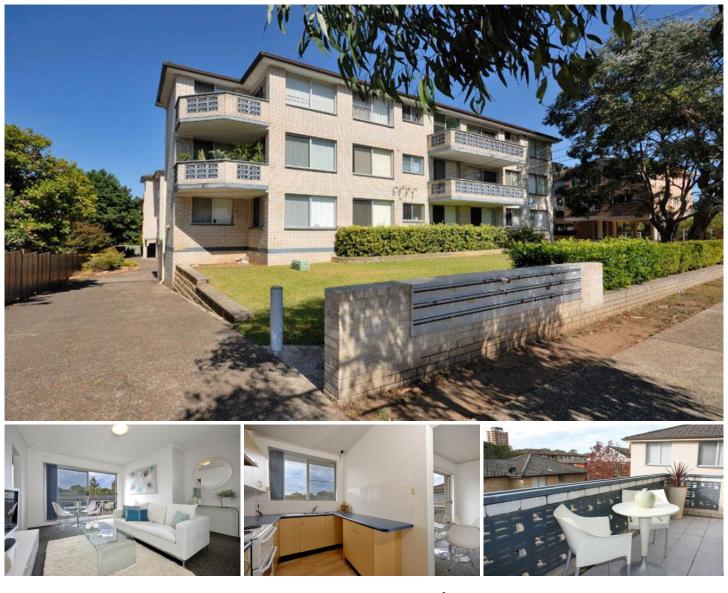

## 14/72 Kurnell Road CRONULLA NSW

Boasting a glorious northerly aspect and lovely outlook from the balcony, this top floor 2 bedroom apartment is immaculately presented and offers fantastic value for those looking to purchase their first home.

Centrally located with just a short stroll to shops, beaches and transport, this unit has been freshly painted throughout and is awaiting your inspection.

- \* 2 generous bedrooms both with built-in robes
- \* Spacious combined lounge/dining area
- \* Modern kitchen & large internal laundry
- \* Sunny north facing balcony with lovely outlook
- \* Security entry & lock-up garage

UNIT SIZE: Approx. 89.7sqm + 18.6sqm

2 🎮 1 🚔 1 🚘

Price : \$ 395,000

**View :** https://www.gibsonpartners.com/sale/nsw/sutherl and/cronulla/residential/apartment/5852943

Ivan Lampret 02 9523 1333