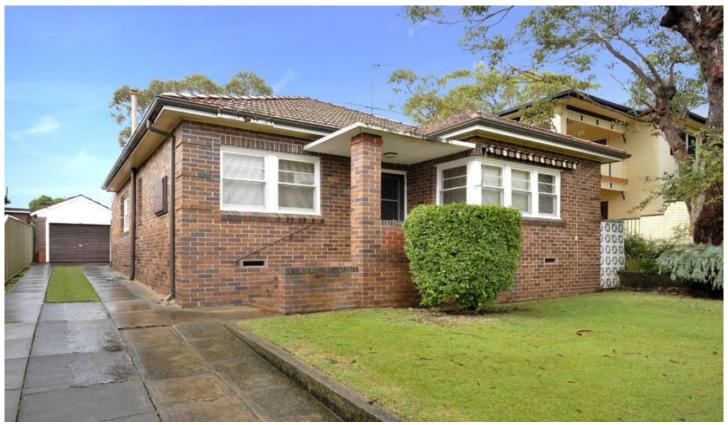

## 160 Nicholson Parade CRONULLA NSW

Offering a superb location opposite a direct pathway to Darook Park Beach, this original full brick bungalow is laden with potential to re-develop or rebuild with possible bay and ocean views from second storey addition (subject to council approval).

Situated on approx 493.2m, this is a rare opportunity to secure an entry level property in this much sought after peaceful location.

- \* 2+ bedrooms
- \* Modern kitchen & sunroom
- \* Open plan lounge/dining
- \* Genuine timber floorboards throughout
- \* Lovely child friendly rear yard
- \* Large lock-up garage & off-street parking