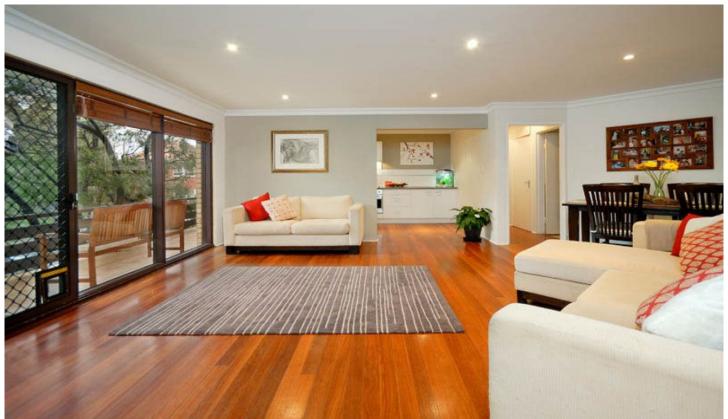

## 2/15 Parramatta Street CRONULLA NSW

A unique layout with the captivating use of space and light are the hallmarks of this renovated 2 bedroom apartment occupying an elevated ground floor position in a well maintained security block.

In a fantastic locale, just minutes to Cronulla's shops, station and beaches, this lovely apartment enjoys a leafy outlook in an unexpectedly private and peaceful setting.

- \* 2 good size bedrooms, both with built-in robes
- \* Newly renovated bathroom
- \* Huge internal laundry with additional W/C
- \* Modern kitchen with stainless steel appliances
- \* Spacious lounge & dining area with timber floors
- \* Large alfresco entertaining balcony with leafy outlook
- \* Extra large lock-up garage and security block