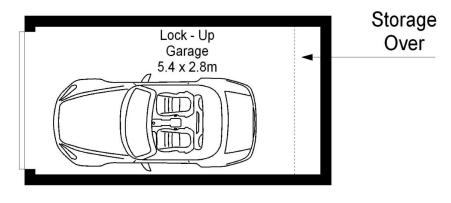

With natural light beaming through very room and Shelly Beach and Park just moments away Wow what a fantastic first home opportunity!

- \* Good size bedroom with built-in robe
- \* Ensuite-style bathroom with laundry facilities
- \* Open plan kitchen & living area with ocean views
- \* Timber floors throughout & lock-up garage

UNIT SIZE: Approx. 50.2sqm + 15.6sqm

1 🚐 1 🚔 1 🗬

**View :** https://www.gibsonpartners.com/sale/nsw/sutherl and/cronulla/residential/apartment/5852946

Ivan Lampret 02 9523 1333