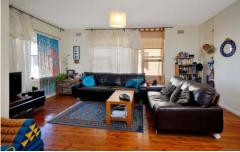

With natural light beaming through very room and Shelly Beach and Park just moments away Wow what a fantastic first home opportunity!

- \* Good size bedroom with built-in robe
- \* Ensuite-style bathroom with laundry facilities
- \* Open plan kitchen & living area with ocean views
- \* Timber floors throughout & lock-up garage