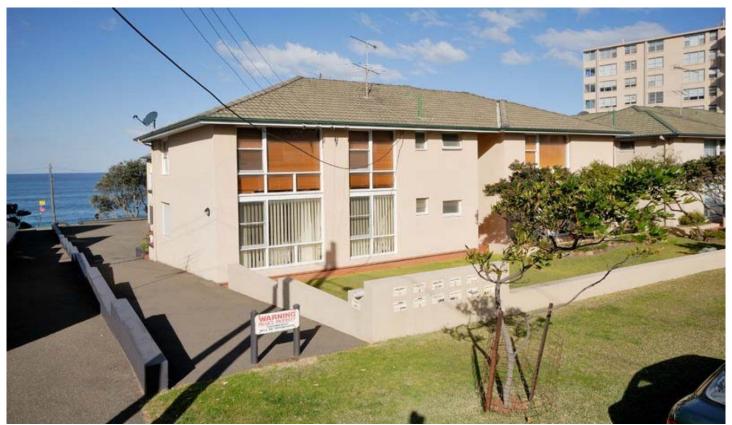

## 6/10 Arthur Avenue CRONULLA NSW

Situated in the well maintained South Reef building located directly on The Esplanade, this ground floor, 1 bedroom apartment offers a generous floor plan and some lovely ocean views from the living area.

With natural light beaming through very room and Shelly Beach and Park just moments away Wow what a fantastic first home opportunity!

- \* Good size bedroom with built-in robe
- \* Ensuite-style bathroom with laundry facilities
- \* Open plan kitchen & living area with ocean views
- \* Timber floors throughout & lock-up garage

UNIT SIZE: Approx. 50.2sqm + 15.6sqm

1 🚐 1 🚔 1 🗬

**View :** https://www.gibsonpartners.com/sale/nsw/sutherl and/cronulla/residential/apartment/5852946

Ivan Lampret 02 9523 1333