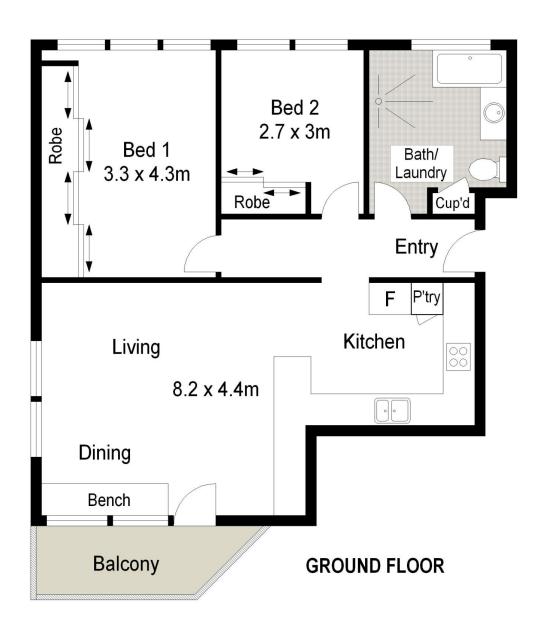

## 6/10 Arthur Avenue CRONULLA NSW

Situated in the well maintained South Reef building located directly on The Esplanade, this ground floor, 1 bedroom apartment offers a generous floor plan and some lovely ocean views from the living area.

With natural light beaming through very room and Shelly Beach and Park just moments away Wow what a fantastic first home opportunity!

- \* Good size bedroom with built-in robe
- \* Ensuite-style bathroom with laundry facilities
- \* Open plan kitchen & living area with ocean views
- \* Timber floors throughout & lock-up garage

UNIT SIZE: Approx. 50.2sqm + 15.6sqm

1 🚐 1 🚔 1 🗬

**View :** https://www.gibsonpartners.com/sale/nsw/sutherl and/cronulla/residential/apartment/5852946

Ivan Lampret 02 9523 1333

## **GROUND FLOOR**

17

Scale in metres. Indicative only. Dimensions are approximate. All information contained herein is gathered from sources we believe to be reliable. However we cannot guarantee its accuracy and interested persons should rely on their own enquiries.