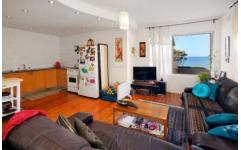

With natural light beaming through very room and Shelly Beach and Park just moments away Wow what a fantastic first home opportunity!

- \* Good size bedroom with built-in robe
- \* Ensuite-style bathroom with laundry facilities
- \* Open plan kitchen & living area with ocean views
- \* Timber floors throughout & lock-up garage