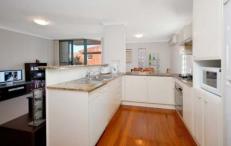

With fresh paint & carpet throughout and reliable long-term tenants, this apartment represents fantastic value for investors or first home buyers.

- \* 2 large bedrooms with built-in robes
- \* Separate and open plan lounge and dining areas
- \* Granite kitchen with stainless steel gas appliances & timber floors
- \* Internal laundry & private balcony
- \* Reverse-cycle air-conditioning and lock-up garage