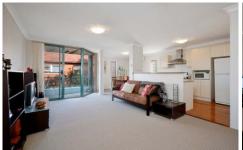

With fresh paint & carpet throughout and reliable long-term tenants, this apartment represents fantastic value for investors or first home buyers.

- \* 2 large bedrooms with built-in robes
- \* Separate and open plan lounge and dining areas
- \* Granite kitchen with stainless steel gas appliances & timber floors
- \* Internal laundry & private balcony
- \* Reverse-cycle air-conditioning and lock-up garage