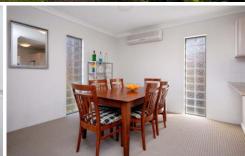

With fresh paint & carpet throughout and reliable long-term tenants, this apartment represents fantastic value for investors or first home buyers.

- \* 2 large bedrooms with built-in robes
- \* Separate and open plan lounge and dining areas
- \* Granite kitchen with stainless steel gas appliances & timber floors
- \* Internal laundry & private balcony
- \* Reverse-cycle air-conditioning and lock-up garage