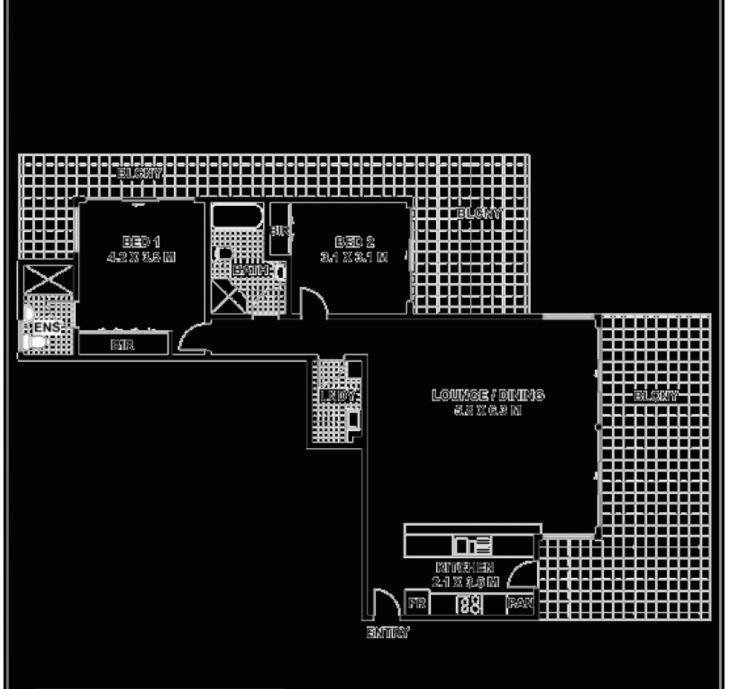

## 19/27-29 The Esplanade CRONULLA NSW

Boasting fantastic ocean views and contemporary north-east facing interiors wrapped by sun-splashed balconies which most rooms spill out onto, this stylish top floor apartment offers an idyllic coastal lifestyle.

Fitted with all mod cons such as air-conditioning, gas cooking & heating, lift access, security & double garaging, this charming residence evokes images of a faraway holiday retreat with direct access to the Esplanade, Cronulla's beaches and just moments to cosmopolitan cafes, restaurants, shops and rapid transport.

- \* 2 generous bedrooms both with built in robes and balcony access
- \* Main with beautiful ensuite
- \* Immaculate main bathroom & large internal laundry

2 🕒 2 😓 2 🗬

**View**: https://www.gibsonpartners.com/sale/nsw/sutherl and/cronulla/residential/apartment/5852949