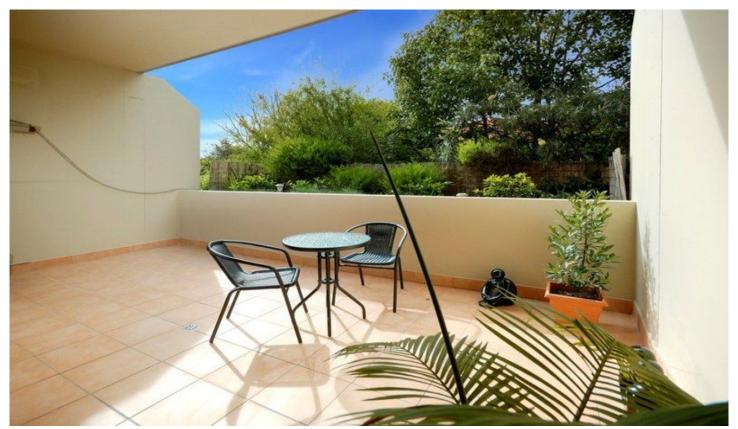

Situated at the back of the block, this light-filled apartment presents a fantastic opportunity for first home buyers and investors alike.

- \* 2 bedrooms, both with built-in robes
- \* Granite kitchen with gas stove & dishwasher
- \* Tiled lounge & dining area with high ceilings
- \* Sunny north facing balcony with garden area
- \* Modern bathroom & internal laundry with dryer
- \* Air-conditioning, security building and lock-up garage