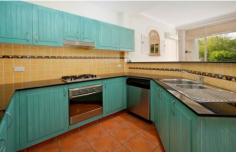

Situated at the back of the block, this light-filled apartment presents a fantastic opportunity for first home buyers and investors alike.

- \* 2 bedrooms, both with built-in robes
- \* Granite kitchen with gas stove & dishwasher
- \* Tiled lounge & dining area with high ceilings
- \* Sunny north facing balcony with garden area
- \* Modern bathroom & internal laundry with dryer
- \* Air-conditioning, security building and lock-up garage