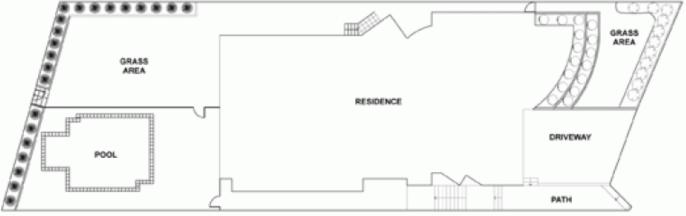

s of Gunnamatta Bay & beyond, this visually impressive, innovatively designed residence of generous proportions is exclusively positioned in one of the Shire's most prestigious peninsula positions.

Cascading over three levels and designed for entertaining, this home is unique in style, flexibility and its seamless fusion of indoor/outdoor family living; nothing has been overlooked in this brand new homes' quest for perfection.

- \* 5 generous bedrooms all with mirrored built-in robes
- \* Master suite features an open plan ensuite with spa bath, walk-in robe & balcony with stunning water views
- \* Modern open plan Caesar stone kitchen with Smeg

5 🗀 2 🔓 2 🚘

**View**: https://www.gibsonpartners.com/sale/nsw/sutherl and/burraneer/residential/house/5852953



Ivan Lampret 02 9523 1333





## SITE PLAN

## 3 HAZEL PL, BURRANEER

DISCLAIMER: All care has been taken in preparing this floor plan, however the accuracy is not guaranteed and no liability will be accepted for any reliance placed upon it.

Produced by PRODUCT PHOTOGRAPHY STUDIO mob: 0414 697 215 e: mgphoto@people.net.au