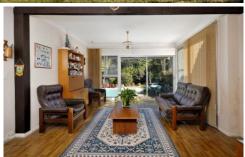

- \* 3 double size bedrooms
- \* Original kitchen & bathroom
- \* Spacious light-filled lounge/dining area
- \* Front terrace bathed in morning sun

3 📭 1 🖳

**View:** https://www.gibsonpartners.com/sale/nsw/sutherland/woolooware/residential/house/5852954