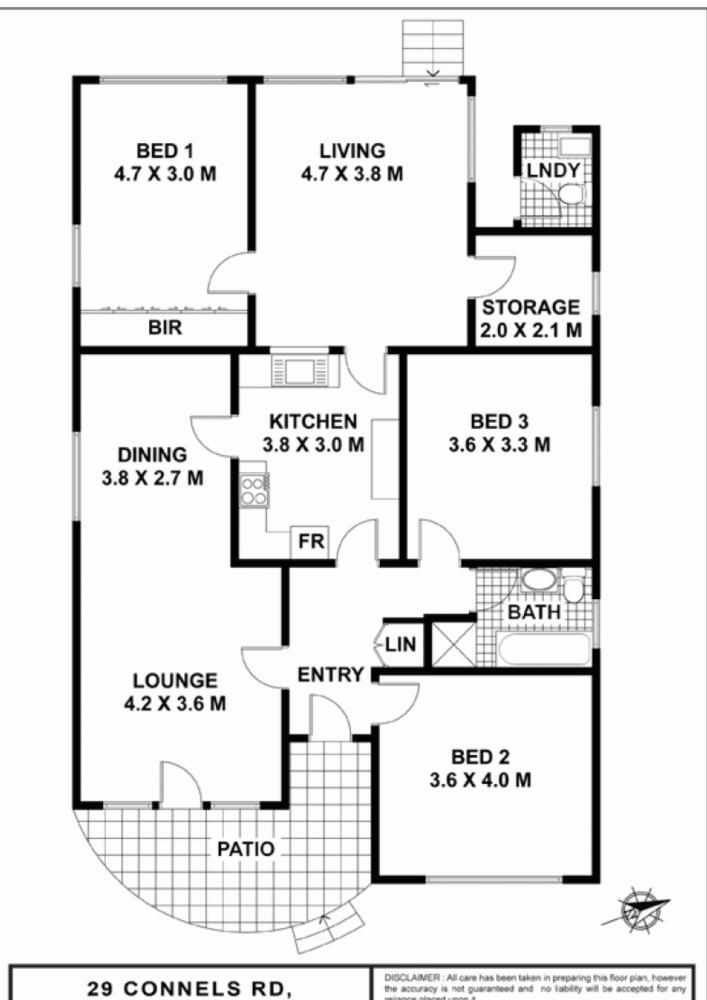

## 29 Connels Road WOOLOOWARE NSW

In a fantastic position, just moments to Cronulla's cosmopolitan lifestyle, this original family home offers so much potential for home buyers, renovators or builders alike.

Situated on approximately 682.9m and bathed in all day sun, this lovely home is comfortable as is, although does present a long awaited opportunity to renovate and increase the accommodation to suit your own requirements or rebuild your dream home and reap the benefits of this outstanding location.

- \* 3 double size bedrooms
- \* Original kitchen & bathroom
- \* Spacious light-filled lounge/dining area
- \* Front terrace bathed in morning sun

3 📭 1 🖳

**View:** https://www.gibsonpartners.com/sale/nsw/sutherland/woolooware/residential/house/5852954