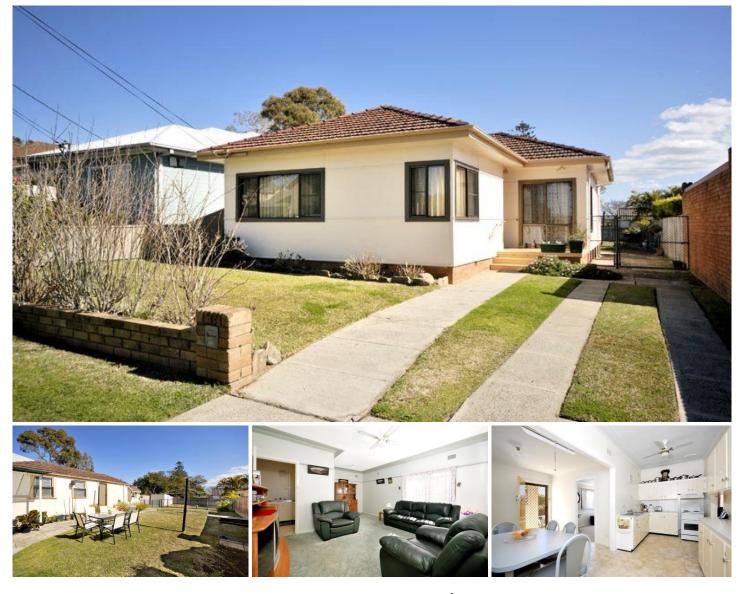

## 23 Franklin Road CRONULLA NSW

Situated in a lovely street close to Cronulla's shops, beaches, transport and Golf Course, this original family home offers so much potential for a young couple or family.

Offering a level land size of approx. 556.4m and enjoying all day sun, this home presents immaculately and is perfect to live in now and renovate or rebuild later.

- \* 3 good size bedrooms & updated bathroom
- \* Large original kitchen & dining area
- \* 2 spacious & light-filled living areas
- \* Separate granny flat/rumpus/storage room
- \* Huge west facing rear yard with plenty of room for a pool
- \* Immaculately presented & fresh paint throughout
- \* Plenty of off-street parking