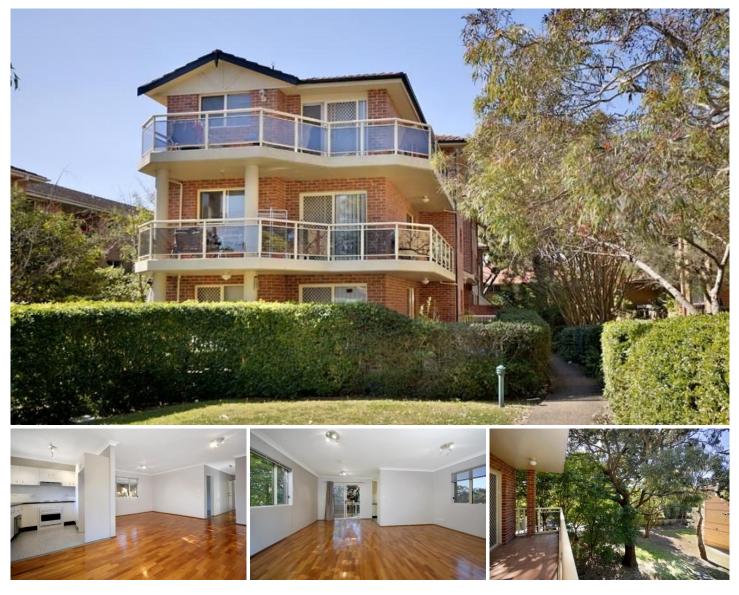

## 9/156 Willarong Road CARINGBAH NSW

Quietly situated on the first floor at the back of the block, this freshly painted 2 bedroom apartment offers a fantastic opportunity for first home buyers.

Featuring a very spacious floor plan, balcony with leafy outlook and lock-up garage, the apartment is also just minutes to Caringbah Shopping Centre & station.

- \* 2 generous bedrooms, main with built-in robe
- \* Large modern bathroom & internal laundry
- \* Expansive light-filled living area
- \* Modern kitchen, timber floors, fresh paint
- \* Good size balcony with leafy outlook
- \* Lock-up garage & security block