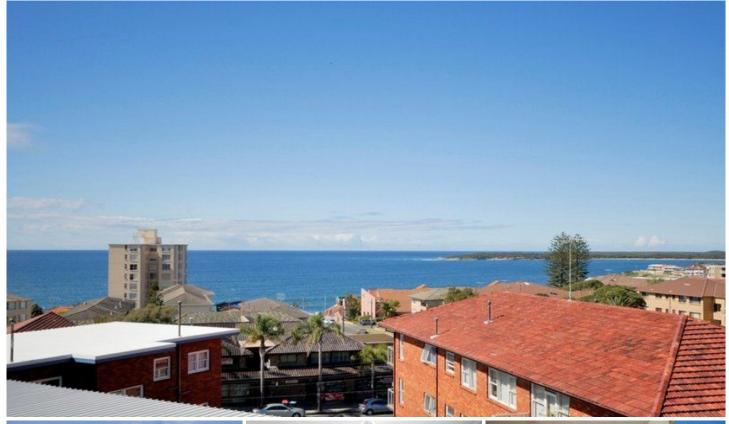

## 22/24 Parramatta Street CRONULLA NSW

Boasting 180 degree beach & ocean views from the balcony, this original 3 bedroom apartment is positioned on the 5th floor of "Chelsea" and is awaiting your creative transformation.

Oozing with potential, and situated with just a short stroll to Cronulla Mall, shops, transport and beaches, this is the lifestyle change you have been waiting for!

- \* 3 generous bedrooms all with views, main with ensuite
- \* Original kitchen with dishwasher & internal laundry
- \* Huge L-shaped lounge/dining area
- \* Great size balcony with views spanning Wanda through to Jibbon Point
- \* Well maintained security block, lift access, lock-up garage & storeroom