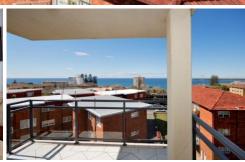

## 22/24 Parramatta Street CRONULLA NSW

Boasting 180 degree beach & ocean views from the balcony, this original 3 bedroom apartment is positioned on the 5th floor of "Chelsea" and is awaiting your creative transformation.

Oozing with potential, and situated with just a short stroll to Cronulla Mall, shops, transport and beaches, this is the lifestyle change you have been waiting for!

- \* 3 generous bedrooms all with views, main with ensuite
- \* Original kitchen with dishwasher & internal laundry
- \* Huge L-shaped lounge/dining area
- \* Great size balcony with views spanning Wanda through to Jibbon Point
- \* Well maintained security block, lift access, lock-up garage & storeroom