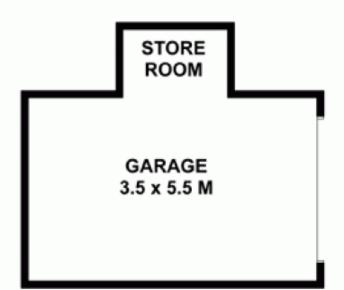

Oozing with potential, and situated with just a short stroll to Cronulla Mall, shops, transport and beaches, this is the lifestyle change you have been waiting for!

- \* 3 generous bedrooms all with views, main with ensuite
- \* Original kitchen with dishwasher & internal laundry
- \* Huge L-shaped lounge/dining area
- \* Great size balcony with views spanning Wanda through to Jibbon Point
- \* Well maintained security block, lift access, lock-up garage & storeroom

3 🕒 2 🖺 1 🗬

**View**: https://www.gibsonpartners.com/sale/nsw/sutherland/cronulla/residential/apartment/5852961

Ivan Lampret 02 9523 1333

22/24 PARRAMATTA ST, CRONULLA DISCLAIMER: All care has been taken in preparing this floor plan, however the accuracy is not guaranteed and no liability will be accepted for any reliance placed upon it.