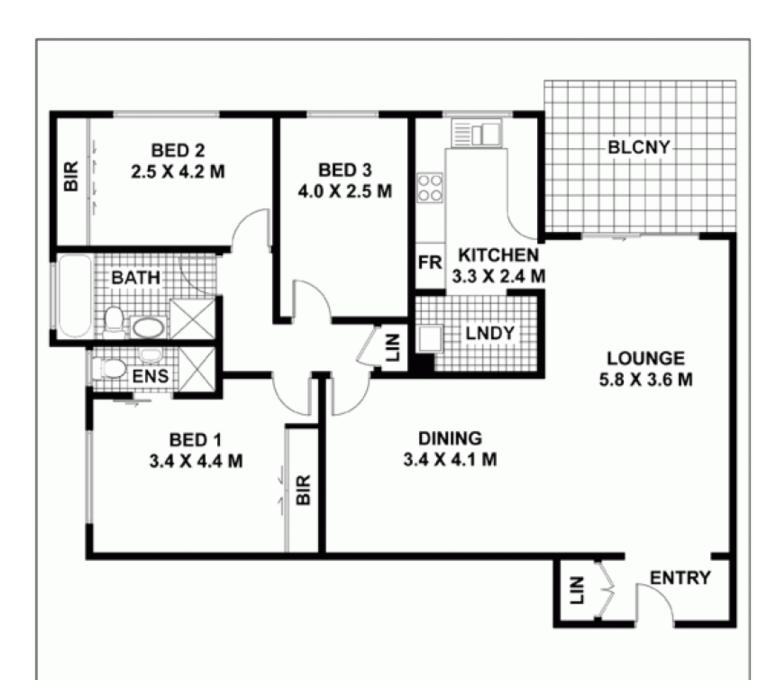

## 22/24 Parramatta Street CRONULLA NSW

Boasting 180 degree beach & ocean views from the balcony, this original 3 bedroom apartment is positioned on the 5th floor of "Chelsea" and is awaiting your creative transformation.

Oozing with potential, and situated with just a short stroll to Cronulla Mall, shops, transport and beaches, this is the lifestyle change you have been waiting for!

- \* 3 generous bedrooms all with views, main with ensuite
- \* Original kitchen with dishwasher & internal laundry
- \* Huge L-shaped lounge/dining area
- \* Great size balcony with views spanning Wanda through to Jibbon Point
- \* Well maintained security block, lift access, lock-up garage & storeroom

3 🕒 2 🖺 1 🗬

**View**: https://www.gibsonpartners.com/sale/nsw/sutherland/cronulla/residential/apartment/5852961

Ivan Lampret 02 9523 1333

22/24 PARRAMATTA ST, CRONULLA DISCLAIMER: All care has been taken in preparing this floor plan, however the accuracy is not guaranteed and no liability will be accepted for any reliance placed upon it.