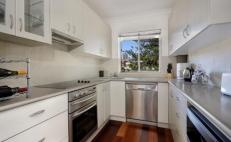

- \* 2 bedrooms, main with built-in robe & balcony access
- \* Modern renovated kitchen with stainless steel appliances
- \* Large internal laundry & spacious lounge/dining area
- \* Sunny north-east facing balcony with lovely outlook
- \* Security block & extra large lock-up garage