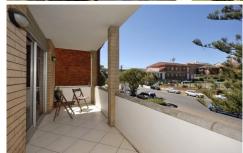

- \* 2 bedrooms, main with built-in robe & balcony access
- \* Modern renovated kitchen with stainless steel appliances
- \* Large internal laundry & spacious lounge/dining area
- \* Sunny north-east facing balcony with lovely outlook
- \* Security block & extra large lock-up garage