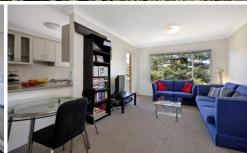

- \* 2 bedrooms, main with built-in robe & balcony access
- \* Modern renovated kitchen with stainless steel appliances
- \* Large internal laundry & spacious lounge/dining area
- \* Sunny north-east facing balcony with lovely outlook
- \* Security block & extra large lock-up garage