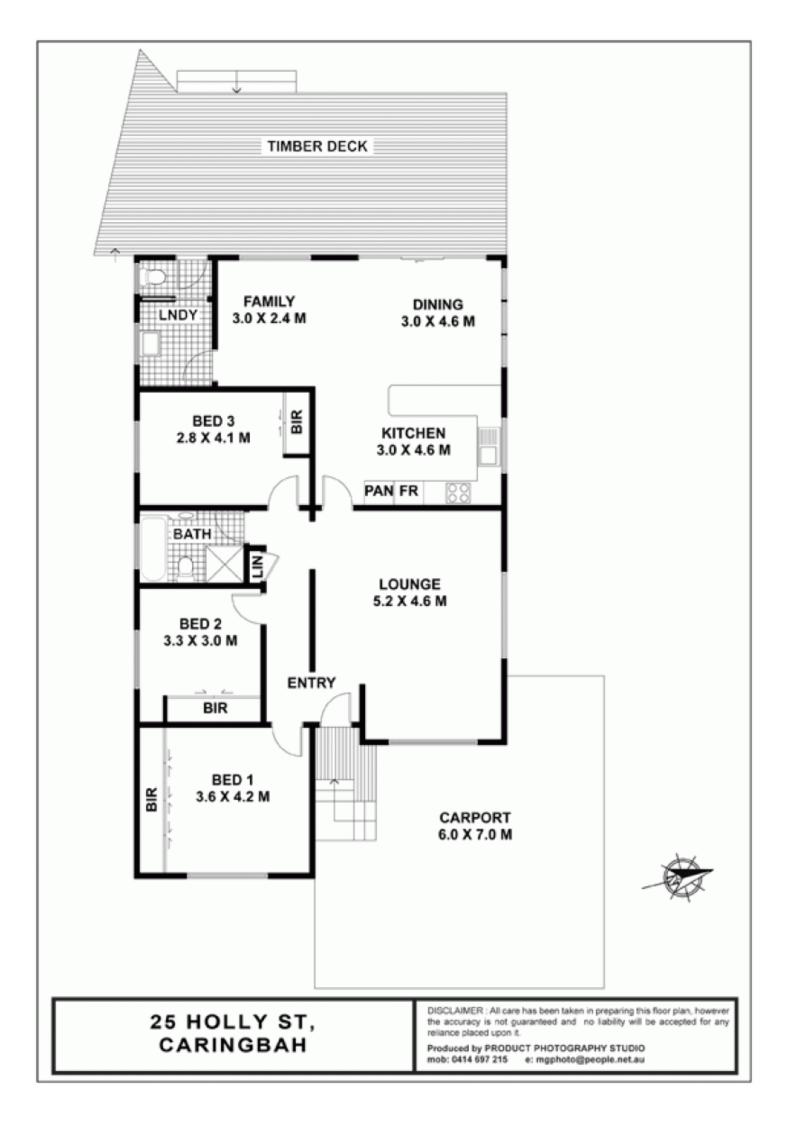

Retaining abundant character and just an easy walk to local schools, shops, and transport, there is also scope to add your personal flair and further benefit from its spacious floor plan, westerly aspect and outstanding location.

\* 3 generous bedrooms all with built-in robes

\* Up-dated bathroom & internal laundry with additional W/C

\* Formal living area with beautiful ornate ceilings & timber floors

\* Open plan kitchen/family & dining room with air-conditioning