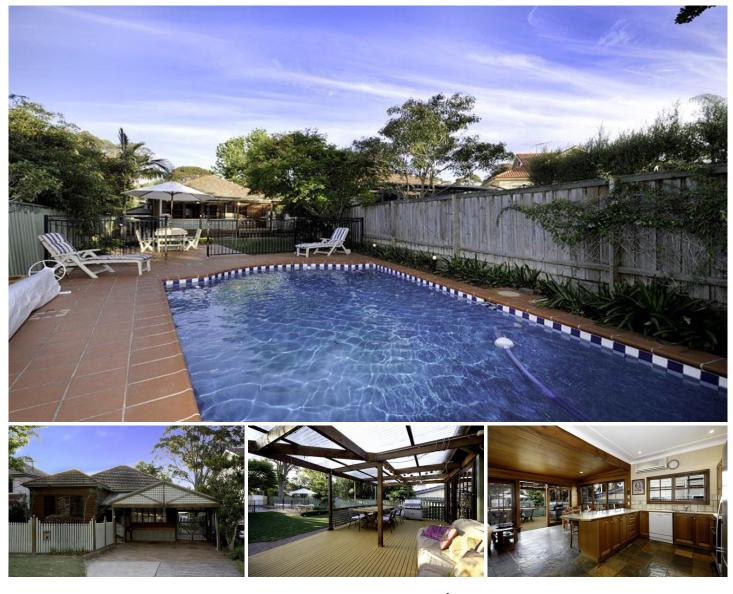

## 25 Holly Street CARINGBAH NSW

This charming family home is situated in a lovely quiet street, and is ideal for a young family with its cleverly designed rear yard featuring a huge covered entertaining deck and in-ground pool.

Retaining abundant character and just an easy walk to local schools, shops, and transport, there is also scope to add your personal flair and further benefit from its spacious floor plan, westerly aspect and outstanding location.

\* 3 generous bedrooms all with built-in robes

\* Up-dated bathroom & internal laundry with additional W/C

\* Formal living area with beautiful ornate ceilings & timber floors

\* Open plan kitchen/family & dining room with air-conditioning