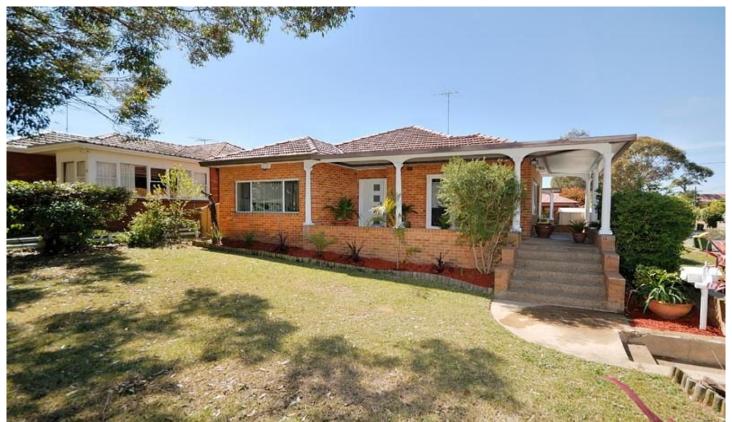

## 18 Trickett Road WOOLOOWARE NSW

Situated on a corner block of approx. 556.4m, and offering plenty of accommodation, this charming brick residence offers the perfect combination of low maintenance living with a convenient location just moments to beaches, shops & transport.

Ideal to move straight into, this delightful family home also has tremendous further potential should you wish to reconfigure or add your own personal touch.

- \* 4 generous bedrooms with built-ins plus study or possible 5th bedroom
- \* 2 bathrooms, main with corner spa bath
- \* Light-filled formal living area plus rear rumpus room/gym
- \* Granite kitchen with adjoining family/dining room
- \* Multiple split system air-conditioning units, large internal