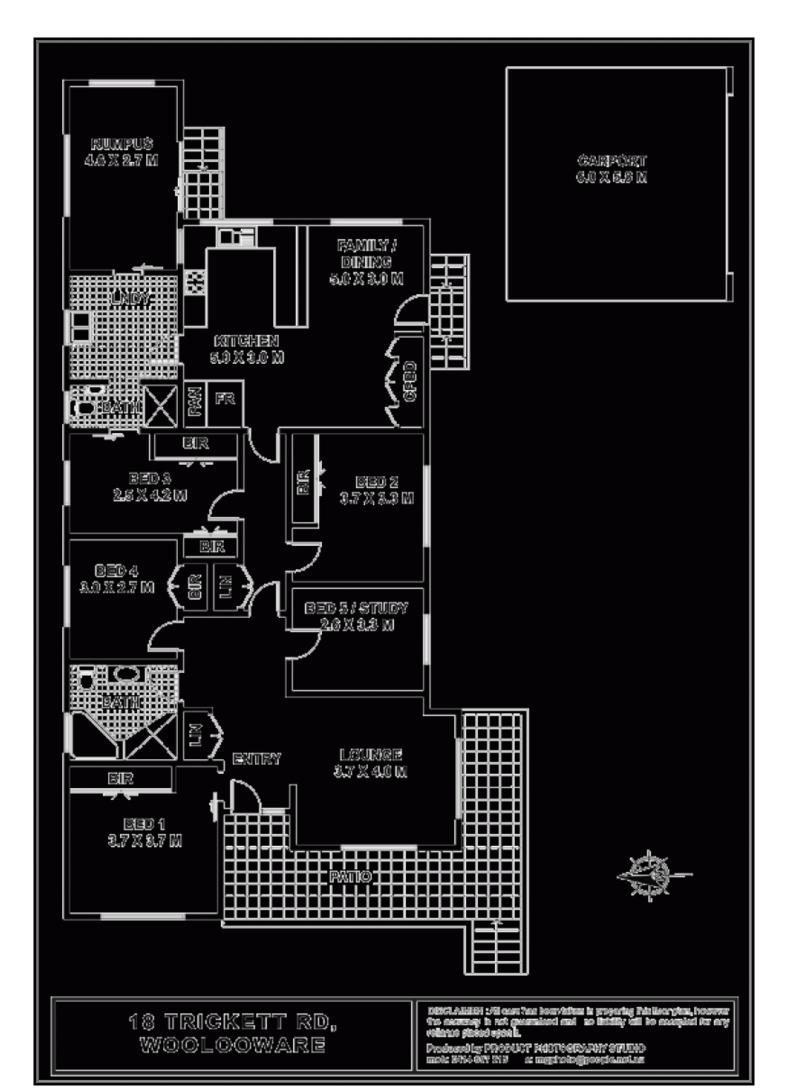

## 18 Trickett Road WOOLOOWARE NSW

Situated on a corner block of approx. 556.4m, and offering plenty of accommodation, this charming brick residence offers the perfect combination of low maintenance living with a convenient location just moments to beaches, shops & transport.

Ideal to move straight into, this delightful family home also has tremendous further potential should you wish to reconfigure or add your own personal touch.

- \* 4 generous bedrooms with built-ins plus study or possible 5th bedroom
- \* 2 bathrooms, main with corner spa bath
- \* Light-filled formal living area plus rear rumpus room/gym
- \* Granite kitchen with adjoining family/dining room
- \* Multiple split system air-conditioning units, large internal