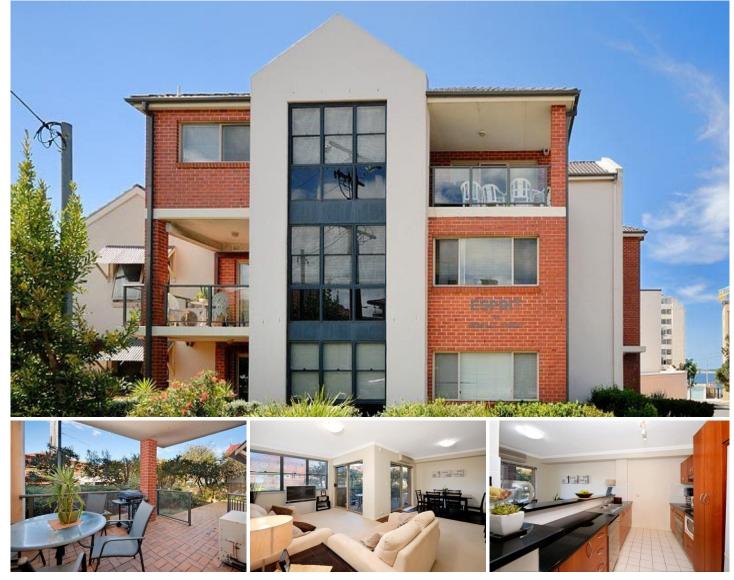

## 2/86 Gerrale Street CRONULLA NSW

Situated in a well maintained security building just one block from The Esplanade, this very modern 2 bedroom apartment offers a spacious layout, security access and a central location with just a short stroll to beaches, shops and transport.

Enjoying a level, ground floor position in the well known building, ESPRIT, this lovely apartment presents an exciting opportunity to enjoy the relaxed lifestyle Cronulla is renowned for; ideal for owner occupiers or investors alike.

\* 2 generous bedrooms with built-in robes & ensuite to main

- \* Modern bathroom & extra large internal laundry
- \* Separate yet spacious lounge & dining areas
- \* Modern granite kitchen with quality Smeg appliances