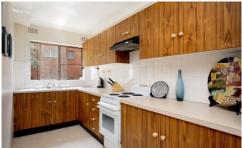

Boasting a sunny north aspect, modern interiors and a lock-up garage, this lovely apartment provides a perfect opportunity to enter the market or an ideal addition to your investment portfolio.

- \* Generous main bedroom with built-in robe
- \* Modern bathroom with a bath and shower
- \* Open plan lounge/dining area with timber floors
- \* Bright good sized kitchen and internal laundry
- \* Private & leafy, north facing tiled balcony
- \* Lock up garage plus separate storeroom