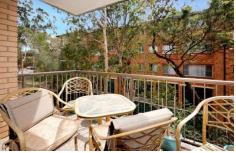

Boasting a sunny north aspect, modern interiors and a lock-up garage, this lovely apartment provides a perfect opportunity to enter the market or an ideal addition to your investment portfolio.

- \* Generous main bedroom with built-in robe
- \* Modern bathroom with a bath and shower
- \* Open plan lounge/dining area with timber floors
- \* Bright good sized kitchen and internal laundry
- \* Private & leafy, north facing tiled balcony
- \* Lock up garage plus separate storeroom