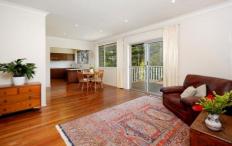

- \* 3 generous bedrooms, 2 with built-in robes & ensuite to main
- \* Large original yet immaculate bathroom
- \* Timber floors, down-lights and brand new carpet
- \* Generous light-filled formal living area with lovely outlook
- \* Large open plan kitchen with adjoining dining/family room
- \* Fantastic rear deck overlooking the landscaped yard
- \* Laundry with additional W/C and separate utility