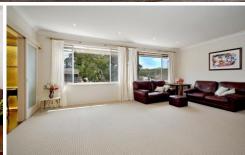

- \* 3 generous bedrooms, 2 with built-in robes & ensuite to main
- \* Large original yet immaculate bathroom
- \* Timber floors, down-lights and brand new carpet
- \* Generous light-filled formal living area with lovely outlook
- \* Large open plan kitchen with adjoining dining/family room
- \* Fantastic rear deck overlooking the landscaped yard
- \* Laundry with additional W/C and separate utility