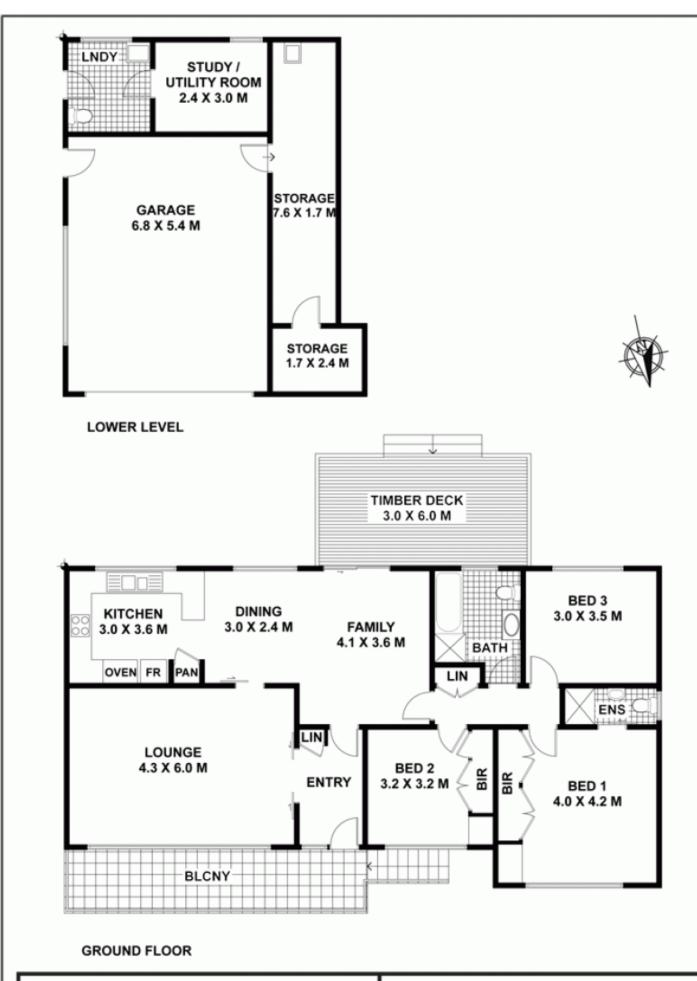

- \* 3 generous bedrooms, 2 with built-in robes & ensuite to main
- \* Large original yet immaculate bathroom
- \* Timber floors, down-lights and brand new carpet
- \* Generous light-filled formal living area with lovely outlook
- \* Large open plan kitchen with adjoining dining/family room
- \* Fantastic rear deck overlooking the landscaped yard
- \* Laundry with additional W/C and separate utility

3 🕮 2 🖺 1 🗬

**View**: https://www.gibsonpartners.com/sale/nsw/sutherland/burraneer/residential/house/5852970

4 MASEFIELD PL, BURRANEER DISCLAIMER: All care has been taken in preparing this floor plan, however the accuracy is not guaranteed and no liability will be accepted for any reliance placed upon it.