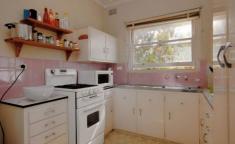

- \* Good size bedroom
- \* Combined lounge/dining area
- \* Security block
- \* Lock-up garage
- \* Currently leased

UNIT SIZE: Approx.50sqm + 25.9sqm

STRATA LEVIES: Approx. \$419.05 per quarter

1 🚐 1 🚔 1 🗬