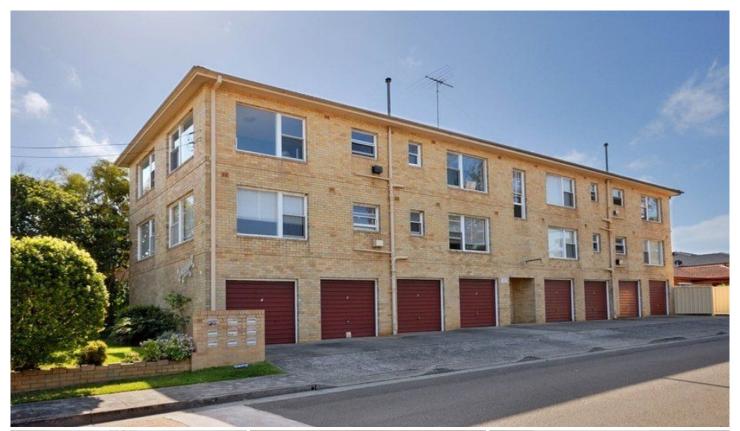

## 3/81 Kingsway CRONULLA NSW

This 1st floor one bedroom unit is positioned off The Kingsway & on the corner of Howie Avenue.

Situated close to Cronulla shops & beaches with scope to add your touch, this unit would be ideal for both, the first home owner or investor.

- \* Good size bedroom
- \* Combined lounge/dining area
- \* Security block
- \* Lock-up garage
- \* Currently leased

UNIT SIZE: Approx.50sqm + 25.9sqm

STRATA LEVIES: Approx. \$419.05 per quarter

1 🚐 1 🚔 1 🗬