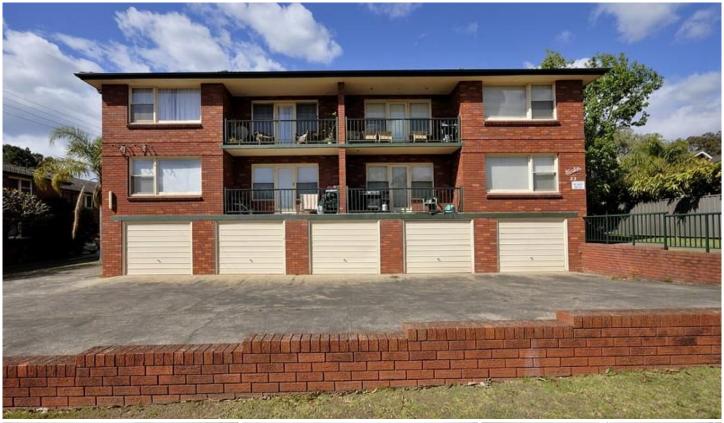

## 3/22 Hill Street WOOLOOWARE NSW

Quietly located away from the hustle & bustle of Cronulla yet still within walking distance, this spacious 1 bedroom apartment with lock-up garage presents great value for first home buyers & investors alike.

Currently in original condition, the apartment offers a great floor plan and a fantastic opportunity for those with a creative flair for renovation.

- \* Generous bedroom with built-in robe & sunny balcony
- \* Original light-filled kitchen & dining area
- \* Good size living area with brand new carpet
- \* Original bathroom with laundry facilities
- \* Security entry & remote lock-up garage

UNIT SIZE: Approx: 56.7sqm + 18.6sqm

1 🗠 1 🖺 1 👄

**View**: https://www.gibsonpartners.com/sale/nsw/sutherl and/woolooware/residential/apartment/5852973

Ivan Lampret 02 9523 1333