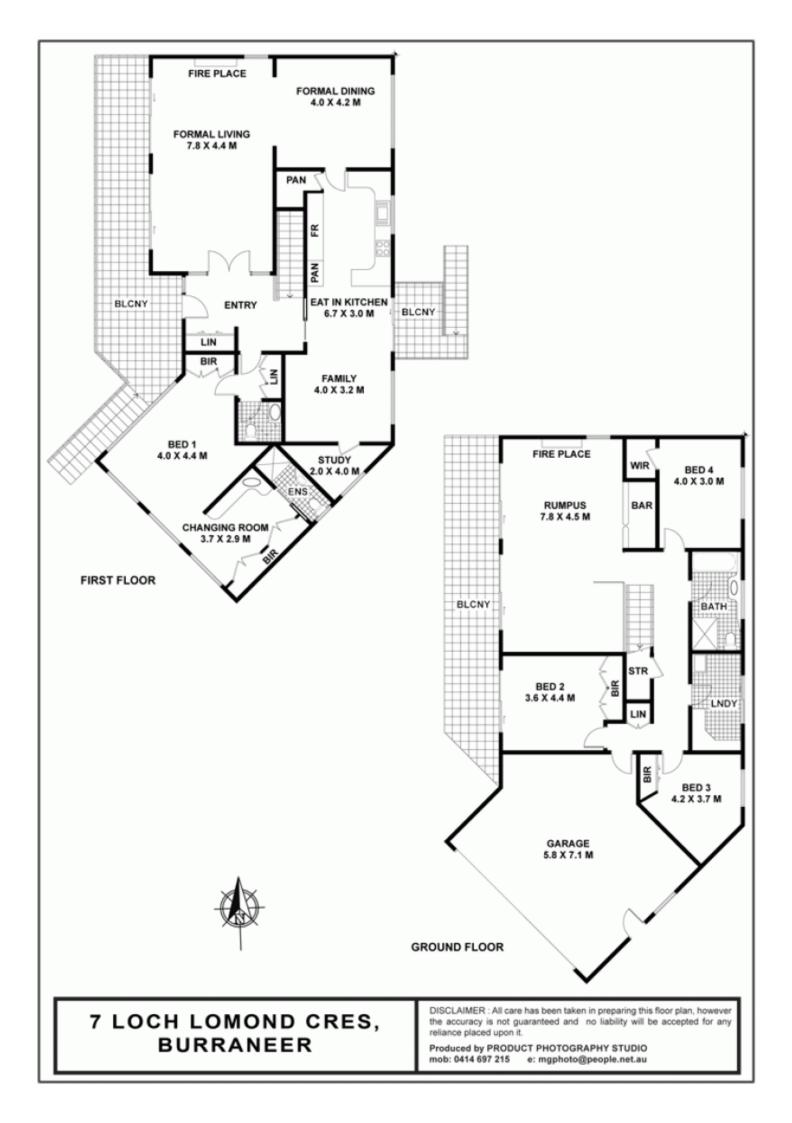

\* 4 generous bedrooms plus study/office

- \* Main bedroom upstairs with walk-thru' robe & ensuite
- \* Formal living & dining area with open fireplace & stunning water views
- \* Large original eat-in kitchen with adjoining family room