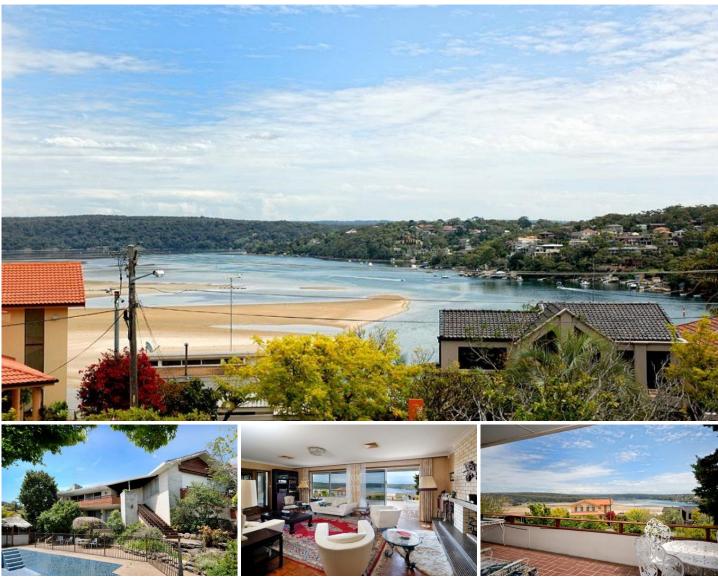

## 7 Loch Lomond Cresent BURRANEER NSW

Immersed in panoramic views of The Port Hacking River and Royal National Park, this free-standing home of exceptionally spacious proportions is prestigiously positioned in one of Burraneer's most sought after locations and is being offered for the first time since the 1970's.

Wrapped by west facing sun-splashed balconies and retaining abundant character, there is tremendous scope to update and potentially reconfigure to further benefit from its spacious floor plan, ideal aspect and substantial views.

\* 4 generous bedrooms plus study/office

- \* Main bedroom upstairs with walk-thru' robe & ensuite
- \* Formal living & dining area with open fireplace & stunning water views
- \* Large original eat-in kitchen with adjoining family room