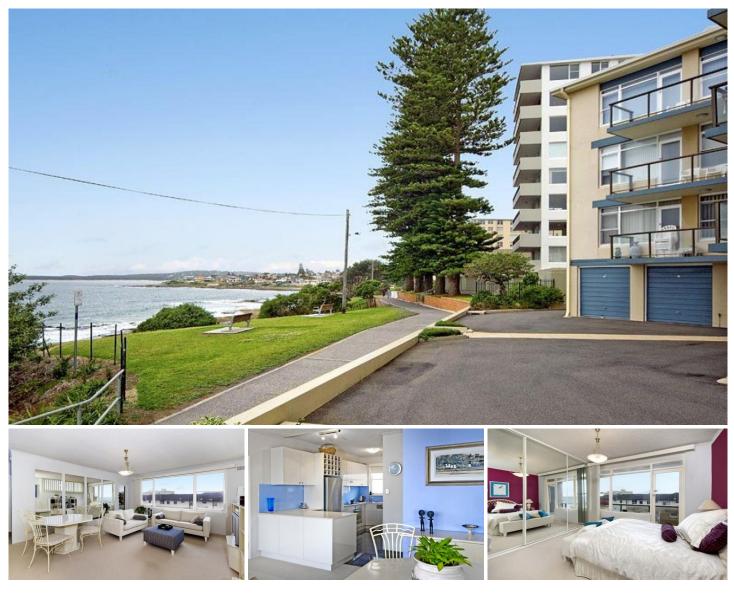

## 15/35 The Esplanade CRONULLA NSW

Beautifully renovated throughout, this very stylish apartment is situated on the top floor of the Esplanade front building known as Kurranulla.

Offering the utmost in comfort, lifestyle and luxury, this north facing 2 bedroom apartment evokes images of a faraway holiday retreat with direct access to the Esplanade, Cronulla's beaches and just moments to cosmopolitan cafes, restaurants, shops and rapid transport.

\* 2 generous bedrooms, main with built-in robe & balcony access

\* Marble tiled bathroom & separate toilet with under-floor heating

\* Quality gourmet granite kitchen with glass splash-backs, polyurethane cupboards & European stainless steel