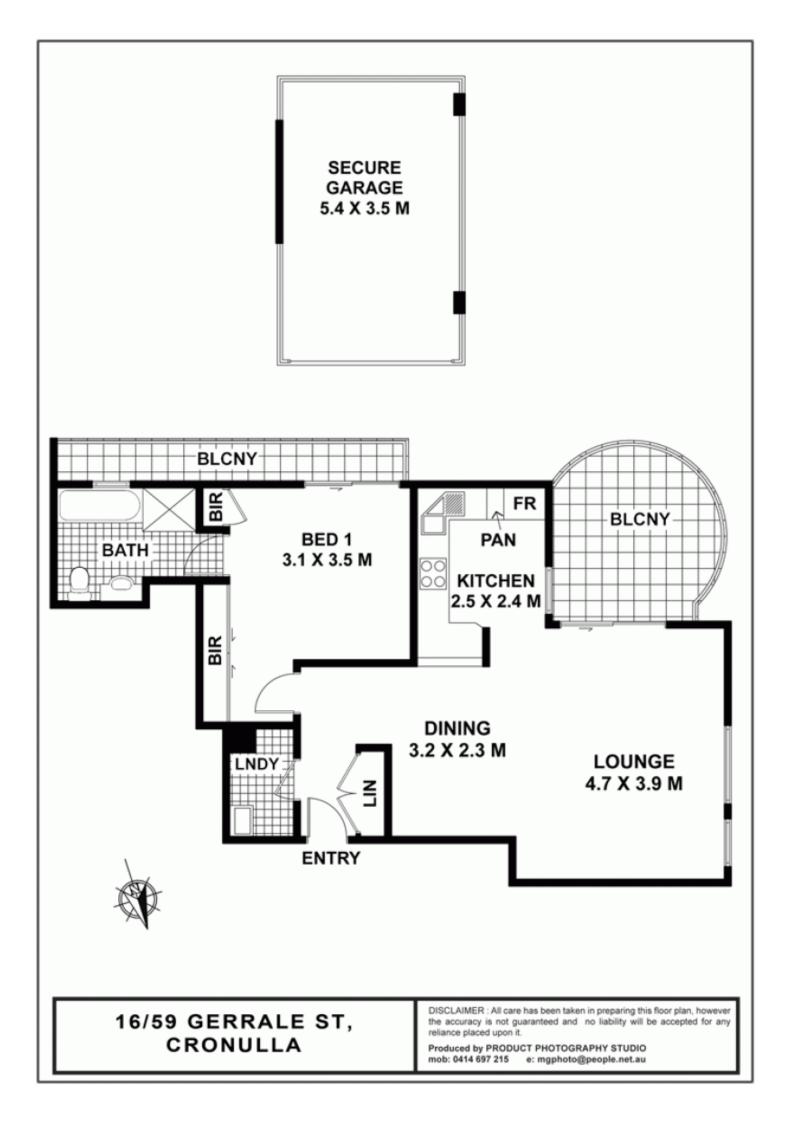

## 16/59-65 Gerrale Street CRONULLA NSW

Seldom offered and rarely found is this executive-style 1 bedroom apartment positioned on the third floor of The Peninsula and complete with full video security entry, lift access, lock-up garaging and lovely outlook over Munro Park.

\* Generous bedroom with built-in robe, ensuite bathroom & balcony

- \* Modern granite kitchen & internal laundry
- \* Spacious lounge/dining area
- \* Good size balcony overlooking Munro Park