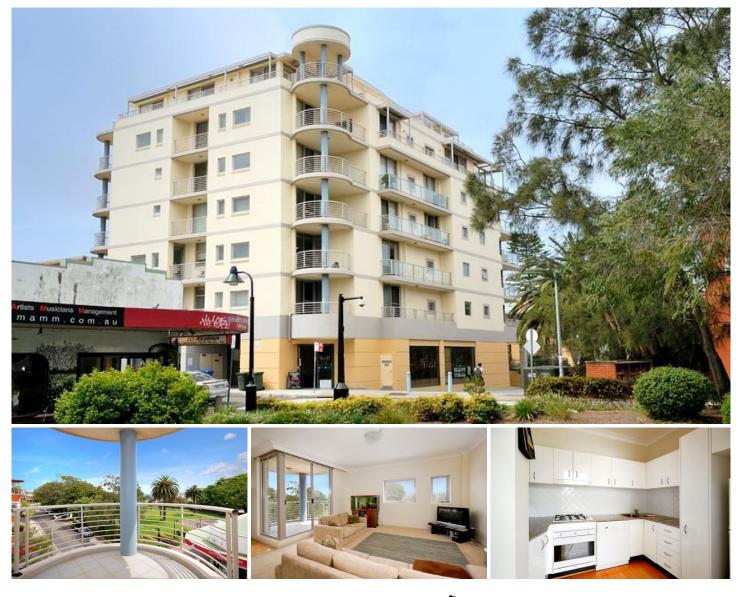

## 16/59-65 Gerrale Street CRONULLA NSW

Seldom offered and rarely found is this executive-style 1 bedroom apartment positioned on the third floor of The Peninsula and complete with full video security entry, lift access, lock-up garaging and lovely outlook over Munro Park.

Situated in the heart of Cronulla with the Mall, beaches, cafes & station at your fingertips, this property is ideal for those with a busy lifestyle or those looking to add to their investment portfolio.

\* Generous bedroom with built-in robe, ensuite bathroom & balcony

- \* Modern granite kitchen & internal laundry
- \* Spacious lounge/dining area
- \* Good size balcony overlooking Munro Park