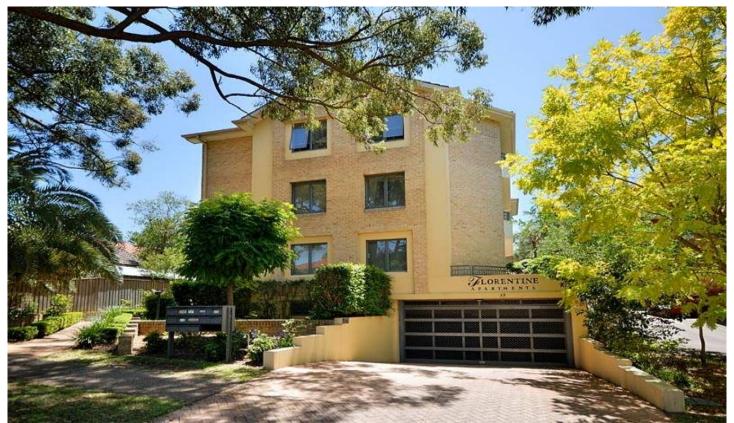

## 10/35 Searl Road CRONULLA NSW

This lovely 2 bedroom apartment is situated on the top floor of Florentine boasting an elegant design with expansive light-filled interiors flowing onto to a massive entertainer's terrace.

A tandem 2 car garage coupled with a peaceful location only minutes from Cronulla Mall, Beach, Bay and Transport make this an exceptional property to own. You will need to be quick!

- \* 2 generous bedrooms with built-in robes & main with its own north facing balcony
- \* Tasteful bathroom & internal laundry with additional W/C
- \* The spacious, open plan lounge & dining area flows to large sun-filled terrace
- \* Modern granite kitchen with gas cooking & stainless steel