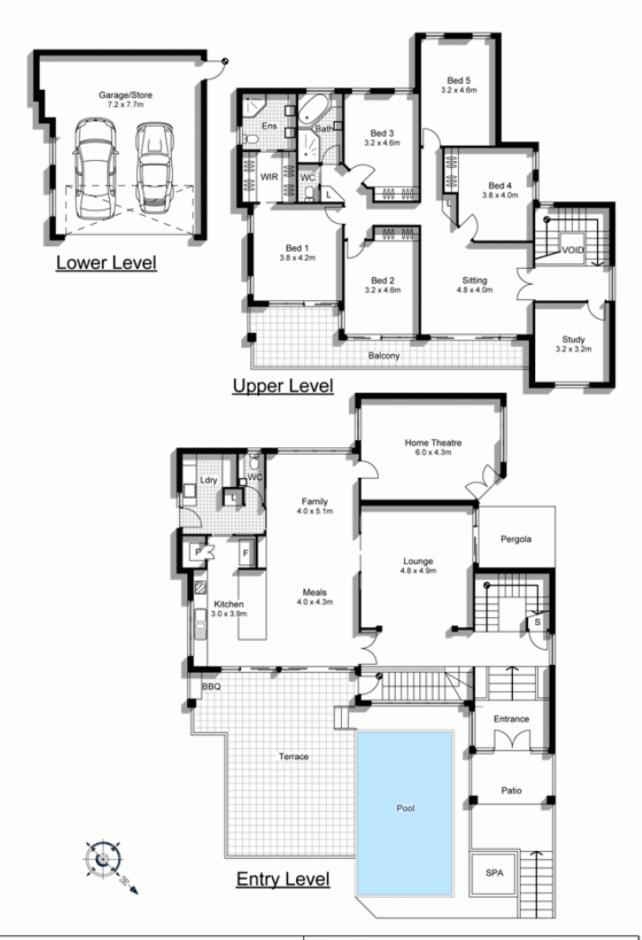

Situated in a quiet cul-de-sac and surrounded by quality homes, Oyster Bay provides a desirable village lifestyle opportunity.

- Five bedrooms + study
- Four living areas
- Home theatre
- Double lock up garage + storage
- Fabulous terrace areas with views
- In ground pool + spa
- Clear block and ready to build

Land Size: 911 sqm

View: https://www.gibsonpartners.com/sale/nsw/s

utherland/oyster-bay/residential/land/58532

67

20 Shipwright Place Oyster Bay DISCLAIMER: All care has been taken in preparing this foor plan, however the accuracy is not guaranteed and no liability will be accepted for any reliance placed upon it