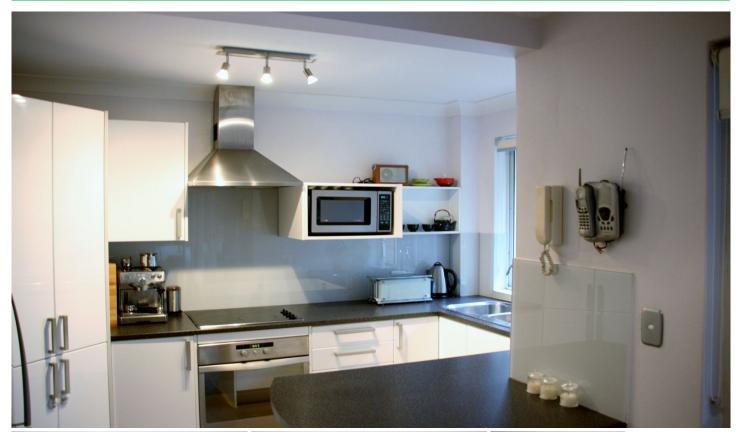

## Features include;

A private covered balcony ideal for entertaining. Spacious modern kitchen with stainless steel appliances and loads of cupboard space plus breakfast bar. Two large bedrooms both featuring mirrored built in robes and main with an extra balcony that soaks up the sun. Modern renovated bathroom and large internal laundry. Single remote lock up garage.