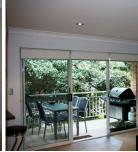

## Features include;

A private covered balcony ideal for entertaining. Spacious modern kitchen with stainless steel appliances and loads of cupboard space plus breakfast bar. Two large bedrooms both featuring mirrored built in robes and main with an extra balcony that soaks up the sun. Modern renovated bathroom and large internal laundry. Single remote lock up garage.