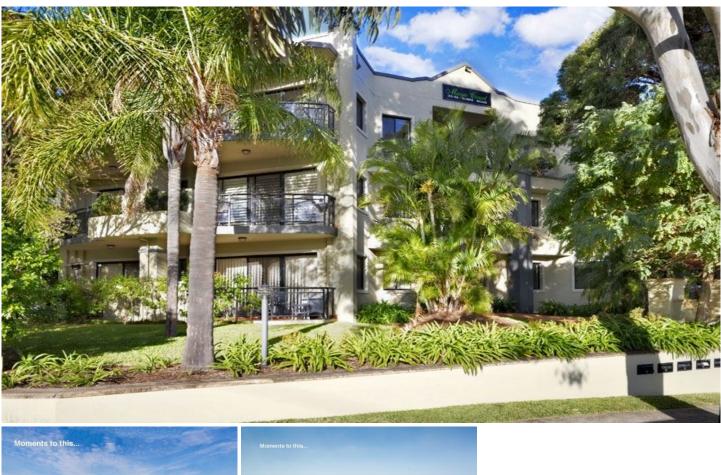

## 3/30 Burke Road Cronulla NSW

This sunny two bedroom unit is situated at the back of this well maintained security block, featuring carpet throughout, two spacious bedrooms with built in robes, large combined lounge and dining area with air conditioning, modern kitchen with loads of cupboard space, a great private balcony ideal for entertaining. An internal laundry and a single lock up garage.

Located within walking distance to shops, restaurants, beaches and transport.

View : https://www.gibsonpartners.com/lease/nsw/suther land/cronulla/residential/unit/5853322