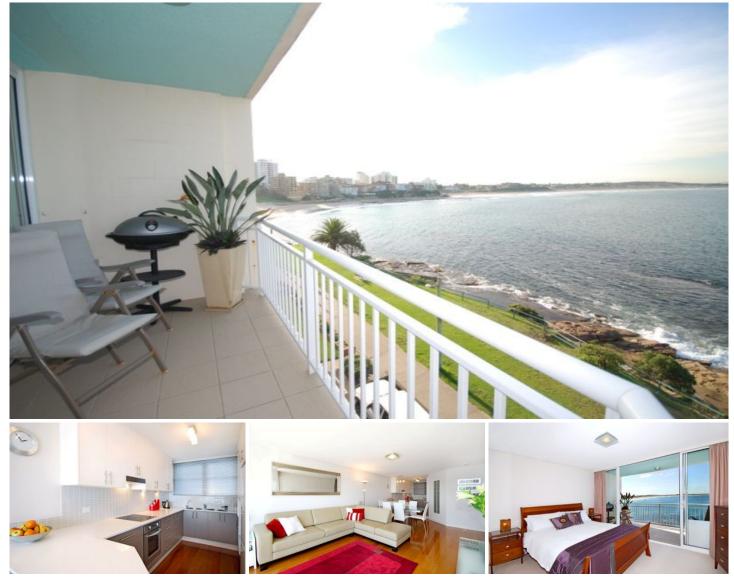

## 304/4-6 Boorima Place Cronulla NSW

Boasting an absolute oceanfront position on the Esplanade, this fully renovated apartment features some of the best views over Cronulla's pristine beaches, Bate Bay and beyond.

Bathed in northerly sun and positioned on the 3rd floor of Tradewinds, this exceptional apartment offers a great opportunity to enjoy the enviable lifestyle that epitomises Cronulla with just moments to boutiques, cafes, and restaurants.

2 bedrooms with built in robes & new carpet Caesar Stone kitchen with dishwasher Large bathroom with separate bath and shower Combined lounge/dining with timber floors Sun-drenched balcony & lock-up garage Security building with lift access