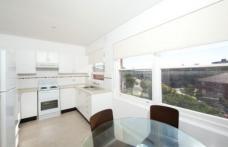

Sunny north east aspect, flooded in natural light
Ocean views, open outlook and top floor position
Renovated kitchen/dining area leads to sunny balcony
Modern Shadowline ceilings and downlights throughout
Main bathroom provides separate bath and shower
Spacious internal laundry, main bedroom with built in robe
Oversized single lock up garage with ample storage space