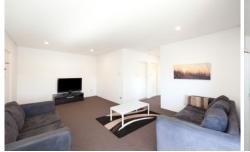

Sunny north east aspect, flooded in natural light
Ocean views, open outlook and top floor position
Renovated kitchen/dining area leads to sunny balcony
Modern Shadowline ceilings and downlights throughout
Main bathroom provides separate bath and shower
Spacious internal laundry, main bedroom with built in robe
Oversized single lock up garage with ample storage space