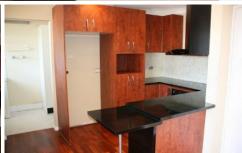

- \* Top floor position, north east facing balcony & water views.
- \* Modern kitchen with stainless steel appliances & floorboards in living areas.
- \* Light filled, open plan lounge & dining room.
- \* Two generous bedrooms built in robe in main.