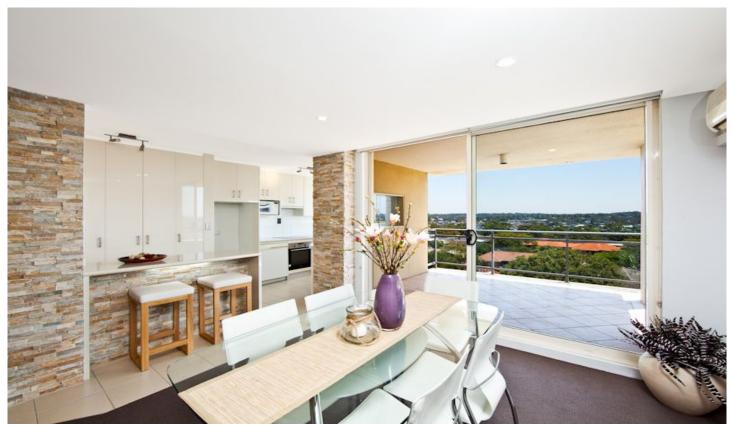

## 32/24 Parramatta Street Cronulla NSW

Basking in a vibrant lifestyle location this 7th floor "Chelsea" apartment holds an enviable North-West position and captures stunning beach and bay views.

Freshly refurbished to reflect modern living throughout, offering spacious open plan interiors and only moments' walk to Blackwoods Beach, The Esplanade, rock pools, beaches, parks, Gunnamatta Bay, shops and transport.

- \* Desirable North-West aspect with stunning beach & bay views
- \* L shaped open plan lounge & dining with separate study nook/home office or 3rd bedroom
- \* Stylish open plan kitchen with plenty of cupboard space & combined European laundry
- \* Master bedroom with built in robe and bay views
- \* Generous sun drenched entertainer's balcony with