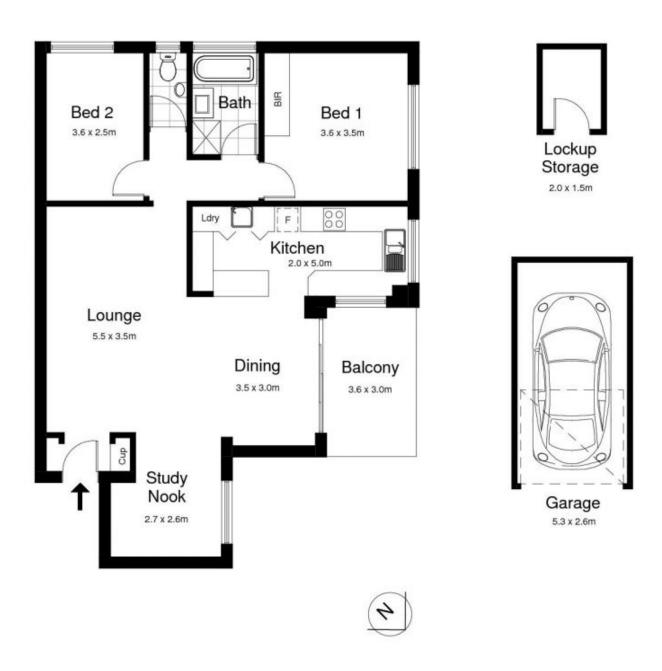

## 32/24 Parramatta Street Cronulla NSW

Basking in a vibrant lifestyle location this 7th floor "Chelsea" apartment holds an enviable North-West position and captures stunning beach and bay views.

Freshly refurbished to reflect modern living throughout, offering spacious open plan interiors and only moments' walk to Blackwoods Beach, The Esplanade, rock pools, beaches, parks, Gunnamatta Bay, shops and transport.

- \* Desirable North-West aspect with stunning beach & bay views
- \* L shaped open plan lounge & dining with separate study nook/home office or 3rd bedroom
- \* Stylish open plan kitchen with plenty of cupboard space & combined European laundry
- \* Master bedroom with built in robe and bay views
- \* Generous sun drenched entertainer's balcony with