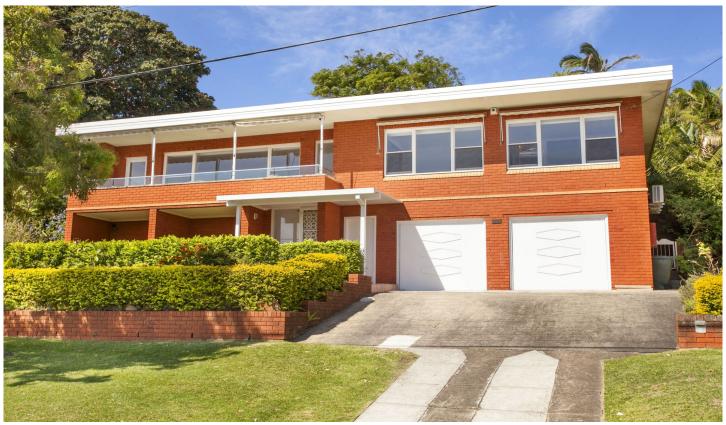

## 18 Taloombi Street Cronulla NSW

Enjoying sensational views over Gunnamatta Bay, this well presented brick home provides comfortable living now and enormous potential to capitalise by adding the D.A. approved architect designed extension which would transform it into a luxurious residence.

Ideally situated within direct beach access to Gunnamatta Bay and only a short stroll to parks, surf beaches, clubs, shops, restaurants and transport.

Located in 'sought after' Taloombi Street, this dual level home is surrounded by prestigious residences so don't miss this unique opportunity to build this dream home and live so close to all that Cronulla has to offer!

- Approved Architect plans include master retreat

4 🕒 2 🔓 2 🖨

**Price** : \$ 1,875,000 **Land Size** : 500 sqm

View: https://www.gibsonpartners.com/sale/nsw/s

utherland/cronulla/residential/house/585363

9