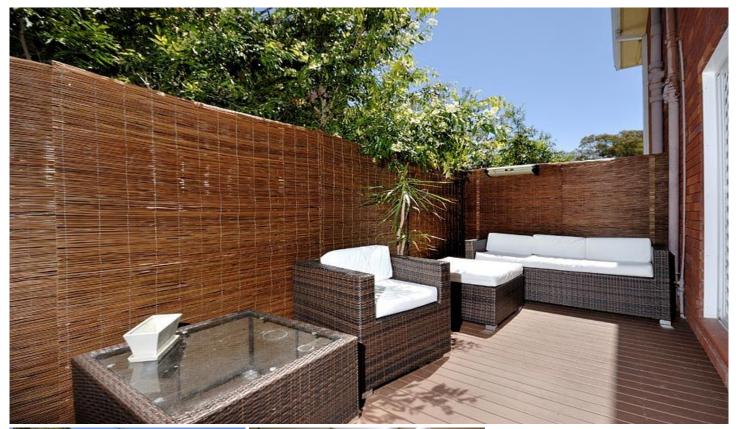

Features a generous main bedroom with built-in robe, Ultra modern ensuite style bathroom with laundry facilities, Renovated kitchen with stainless steel appliances, Polished timber floors and a Fabulous rear courtyard ideal for entertaining. Single registered car space.