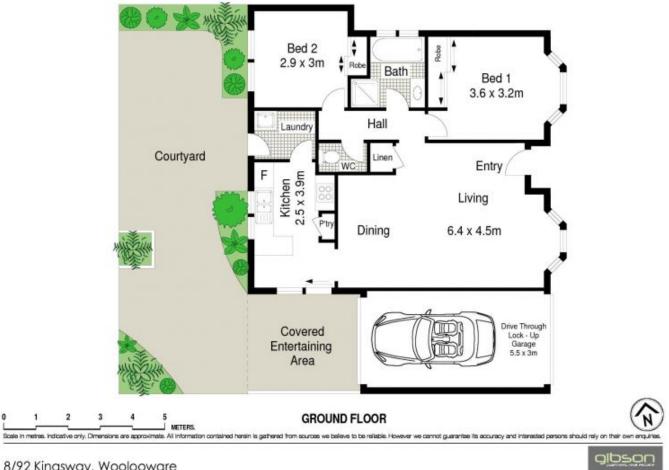

- \* Only one common wall (in the garage)
- \* Spacious and light-filled lounge/dining area
- \* Galley style kitchen & adjoining laundry
- \* Ducted reverse cycle air conditioning & new carpet
- \* 2 generous bedrooms with built-in robes