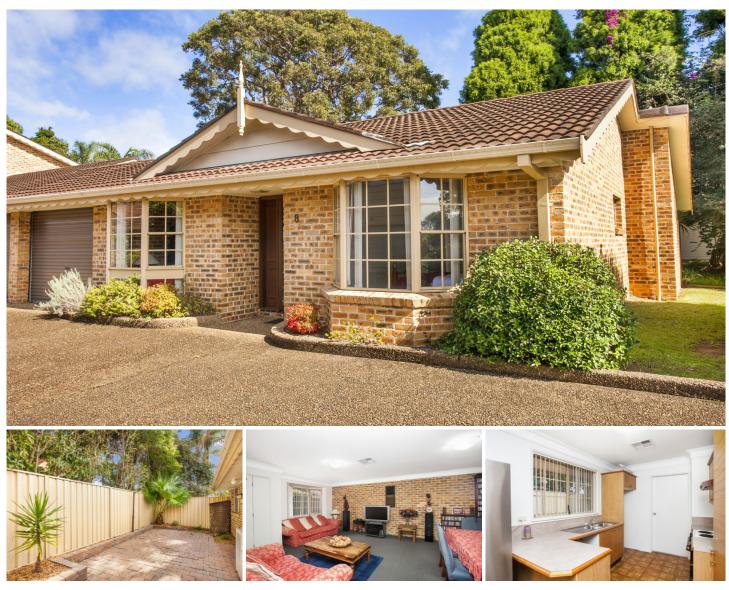

## 8/92-94 Kingsway Woolooware NSW

Situated in a small complex of only eight, this spacious 2 bedroom villa boasts a convenient locale with just minutes to Woolooware Train Station and a short leisurely stroll to Cronulla's cosmopolitan hub of cafes, shops and beaches.

Awaiting your personal touch and suited to a young family or those seeking low maintenance living, this unique residence also features a generous layout, ducted air-conditioning and a sunny rear courtyard ideal for those weekend BBQ's.

- \* Only one common wall (in the garage)
- \* Spacious and light-filled lounge/dining area
- \* Galley style kitchen & adjoining laundry
- \* Ducted reverse cycle air conditioning & new carpet
- \* 2 generous bedrooms with built-in robes