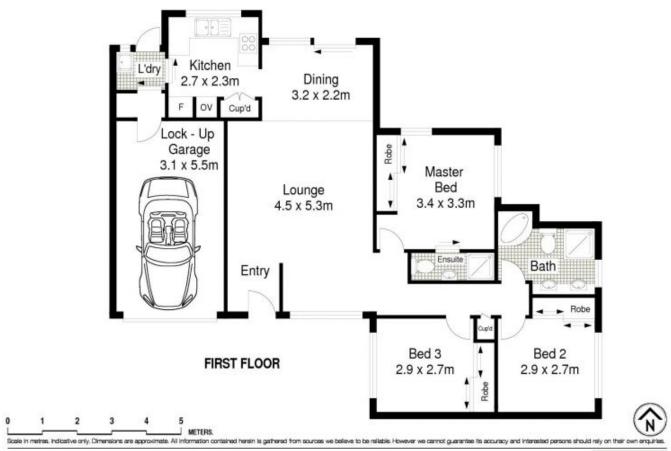

## 1/7 Gillwinga Avenue Caringbah South NSW

Peacefully located in a tightly-held family enclave, this charming three bedroom freestanding villa embraces a desirable northerly aspect and presents an exceptional opportunity for first home buyers or those seeking single level low maintenance living.

Positioned towards the front of this boutique development of only four, this bayside retreat reflects a relaxing ambience of its surroundings offering open plan living, ample space and plenty of natural sunlight.

Close enough for great convenience yet far enough for quiet privacy, this beautifully presented villa is close to shops, cafes, parks and transport.

- \* Caesarstone kitchen with ample storage & dishwasher
- \* Mirrored built in robes to all bedrooms and ensuite off main
- \* Light, airy open plan living with bonus split system

3 🗀 2 🔓 1 🚘

**Price:** \$770,000

**View :** https://www.gibsonpartners.com/sale/nsw/sutherl and/caringbah-south/residential/villa/5853673

Ivan Lampret 02 9523 1333

17 Gillwinga Avenue, Caringbah South