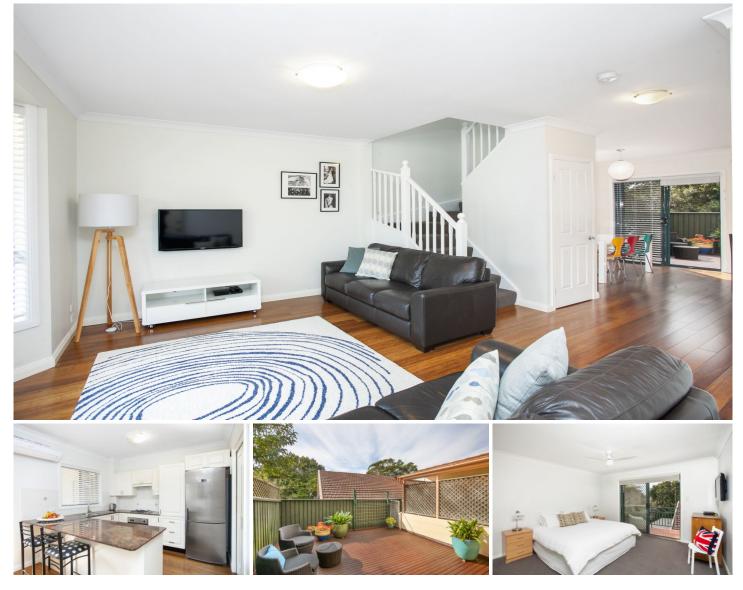

## 2/39-41 Searl Road Cronulla NSW

Situated in a boutique development of only seven, this impressively proportioned and pristinely presented 3 bedroom townhouse speaks quality finishes throughout offering chic light-filled interiors and a large sun splashed courtyard ideal for entertaining.

This exceptional town home provides low maintenance living in a prized central location within an easy stroll of bays, beaches, parks, cafes, restaurants and transport.

- \* Freshly painted with a modern decorative finish throughout
- \* Separate lounge and dining area filled with natural light
- \* Caesarstone kitchen with stainless steel appliances (gas cooking)
- \* 3 generous bedrooms all with built in robes and ceiling