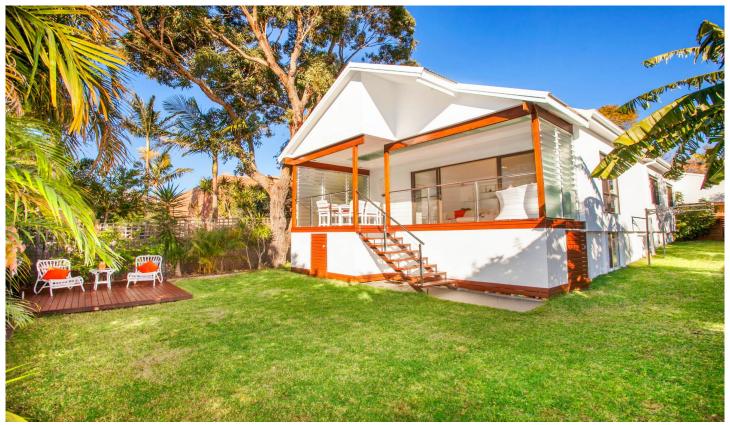

## 59A Flinders Road Woolooware NSW

Beautifully refurbished to maximize light & space, this striking dual level, free standing Torrens title home offers modern interiors and a flexible floor plan to suit the extended family.

Featuring stylish sun drenched living areas with a desirable indoor/outdoor flow and enjoying a perfect northerly aspect, ideal for everyday entertaining.

Centrally located within close proximity to quality schools, shops and transport and an easy walk to Cronulla beaches.

- Flexible floor plan to suit dual living
- Open plan kitchen (gas cooking)
- Two spacious living areas
- Renovated throughout

4 🗀 2 🚍 2 🚍

**Price:** \$1,042,000

**View :** https://www.gibsonpartners.com/sale/nsw/sutherl and/woolooware/residential/house/5853706