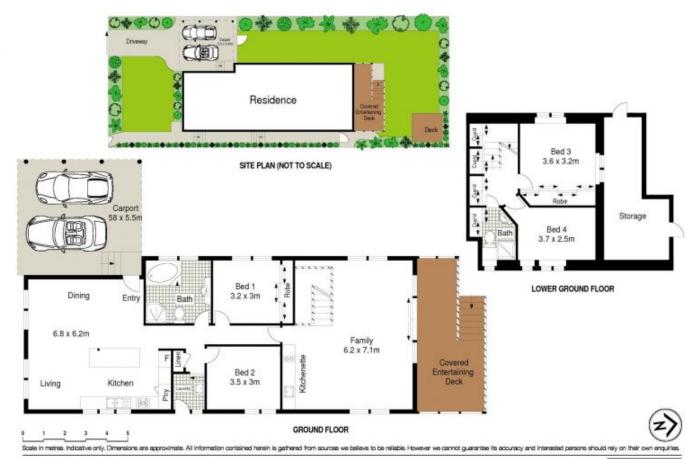

## 59A Flinders Road Woolooware NSW

Beautifully refurbished to maximize light & space, this striking dual level, free standing Torrens title home offers modern interiors and a flexible floor plan to suit the extended family.

- Flexible floor plan to suit dual living
- Open plan kitchen (gas cooking)
- Two spacious living areas
- Renovated throughout

4 🗀 2 🚍 2 🚍

**Price:** \$1,042,000

**View :** https://www.gibsonpartners.com/sale/nsw/sutherl and/woolooware/residential/house/5853706