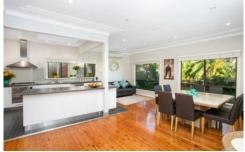

- Flexible floor plan to suit dual living
- Open plan kitchen (gas cooking)
- Two spacious living areas
- Renovated throughout

4 🗀 2 🚍 2 🚍

**Price:** \$1,042,000

**View :** https://www.gibsonpartners.com/sale/nsw/sutherl and/woolooware/residential/house/5853706