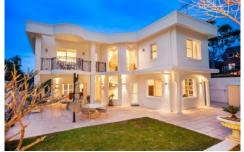

Offering warm and luxuriously appointed interiors, this home provides loads of open living space and generous proportions throughout. The Italian tiled floors featured in the formal living area occupying the lower level create a seamless flow through bi-fold doors to a covered alfresco entertaining space, outdoor spa and cabana, while upstairs, the dedicated lounge and dining area integrates naturally with the full width view enhanced balcony.

A wonderful lifestyle purchase, this opulent residence is only footsteps to the picturesque Darook Park and Salmon

3 🕒 3 🖺 2 🖨

**Price** : \$ 2,400,000 **Land Size** : 607 sqm

View: https://www.gibsonpartners.com/sale/nsw/s