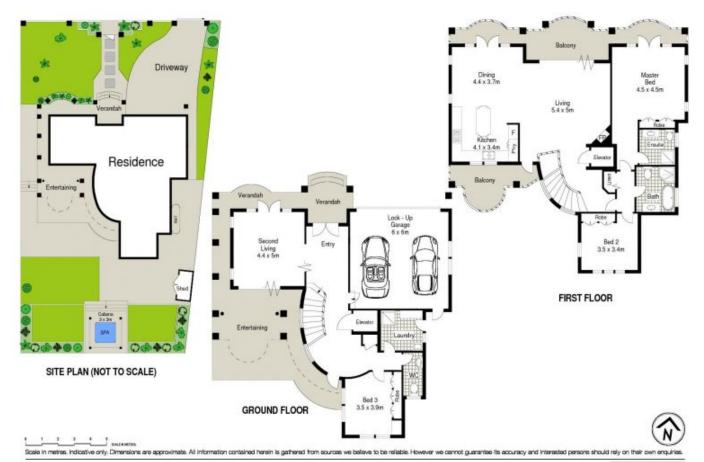

## 2 Stacey Street Cronulla NSW

Boasting lovely water views over Gunnamatta Bay and bathed in perfect all year round northern sunshine, this grand double brick residence has been intuitively crafted to provide a luxury home of quality, style and sophistication.

Offering warm and luxuriously appointed interiors, this home provides loads of open living space and generous proportions throughout. The Italian tiled floors featured in the formal living area occupying the lower level create a seamless flow through bi-fold doors to a covered alfresco entertaining space, outdoor spa and cabana, while upstairs, the dedicated lounge and dining area integrates naturally with the full width view enhanced balcony.

A wonderful lifestyle purchase, this opulent residence is only footsteps to the picturesque Darook Park and Salmon

3 🕒 3 🖺 2 🖨

**Price** : \$ 2,400,000 **Land Size** : 607 sqm

View: https://www.gibsonpartners.com/sale/nsw/s