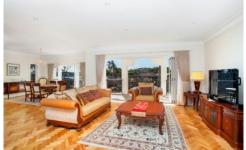

Offering warm and luxuriously appointed interiors, this home provides loads of open living space and generous proportions throughout. The Italian tiled floors featured in the formal living area occupying the lower level create a seamless flow through bi-fold doors to a covered alfresco entertaining space, outdoor spa and cabana, while upstairs, the dedicated lounge and dining area integrates naturally with the full width view enhanced balcony.