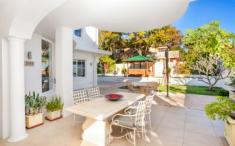

Offering warm and luxuriously appointed interiors, this home provides loads of open living space and generous proportions throughout. The Italian tiled floors featured in the formal living area occupying the lower level create a seamless flow through bi-fold doors to a covered alfresco entertaining space, outdoor spa and cabana, while upstairs, the dedicated lounge and dining area integrates naturally with the full width view enhanced balcony.