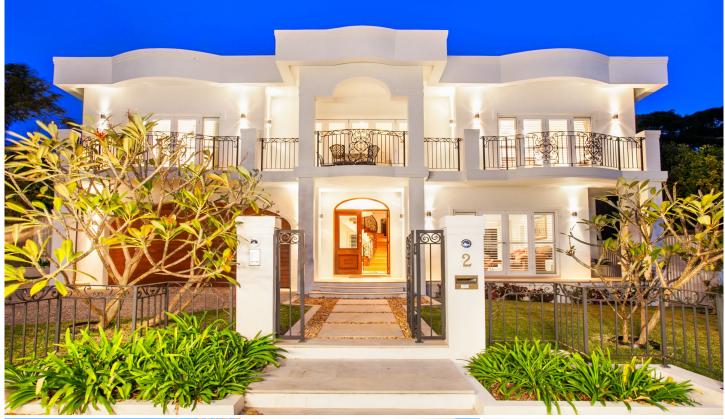

## 2 Stacey Street Cronulla NSW

Boasting lovely water views over Gunnamatta Bay and bathed in perfect all year round northern sunshine, this grand double brick residence has been intuitively crafted to provide a luxury home of quality, style and sophistication.

Offering warm and luxuriously appointed interiors, this home provides loads of open living space and generous proportions throughout. The Italian tiled floors featured in the formal living area occupying the lower level create a seamless flow through bi-fold doors to a covered alfresco entertaining space, outdoor spa and cabana, while upstairs, the dedicated lounge and dining area integrates naturally with the full width view enhanced balcony.