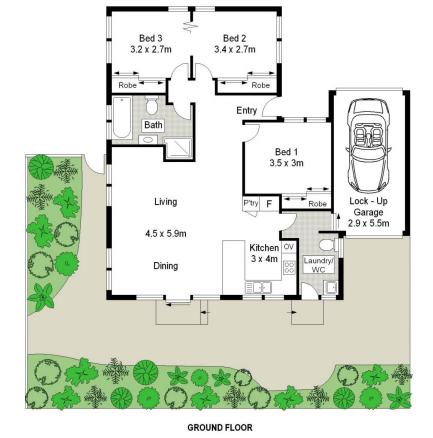

Enjoying a private leafy setting and a convenient location with a short drive to Caringbah Shopping Village, golf courses, beaches and transport.

- \* Over 55's complex of only four
- \* Sunny north east aspect with leafy outlook
- \* Spacious lounge & dining area with air conditioning
- \* Open plan timber kitchen with dishwasher
- \* Main bedroom features built in robe & air conditioning
- \* Two bedrooms with built in robes & ceiling fans
- \* Original bathroom with separate bath, shower & toilet

View : https://www.gibsonpartners.com/sale/nsw/sutherl and/caringbah/residential/villa/5853709

Ivan Lampret 02 9523 1333

Karla Madgwick 02 9523 1333

0 1 2 3 4 5 Scale in metres. Indicative only. Dimensions are approximate. All information contained herein is gathered from sources we believe to be reliable. However we cannot guarantee its accuracy and interested persons should rely on the