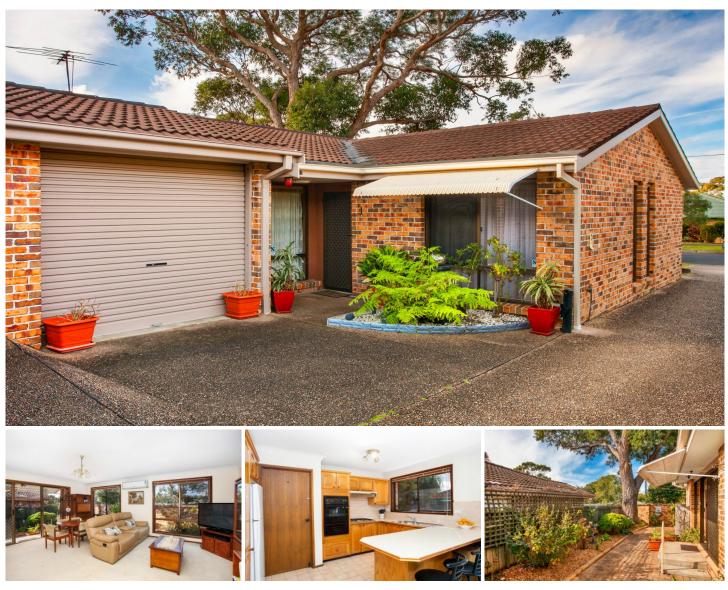

## BSON PARTNERS IN PROPERTY

1/25 Nullaburra Road Caringbah NSW

This charming three bedroom villa embraces a desirable northerly aspect with spacious light filled interiors and presents an exceptional opportunity to downsize to a single level low maintenance lifestyle.

Enjoying a private leafy setting and a convenient location with a short drive to Caringbah Shopping Village, golf courses, beaches and transport.

- \* Over 55's complex of only four
- \* Sunny north east aspect with leafy outlook
- \* Spacious lounge & dining area with air conditioning
- \* Open plan timber kitchen with dishwasher
- \* Main bedroom features built in robe & air conditioning
- \* Two bedrooms with built in robes & ceiling fans
- \* Original bathroom with separate bath, shower & toilet