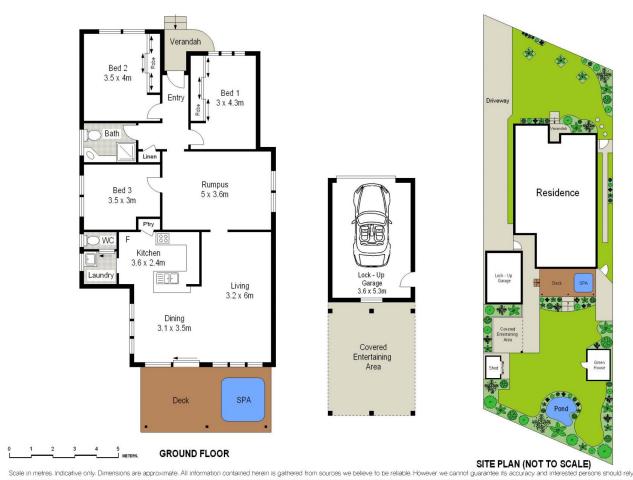

## 17 Hotham Road Gymea NSW

An exceptional opportunity exists for those wanting to enter the market and capitalise on this charming property.

This original cladded gem is brimming with warmth and offers a generous 556sqms of child friendly level lawns, multiple living areas and a wonderful outdoor entertaining deck with spa.

This pristine single level home will hold great appeal to first home buyers and is conveniently located opposite Gymea Tafe and walking distance to Gymea Shopping Village.

- \* Open plan lounge and dining room plus rumpus room/second living
- \* Spacious timber kitchen overlooking child friendly level backyard
- \* 3 Generous bedrooms, 2 with built-in robes, master with air conditioning