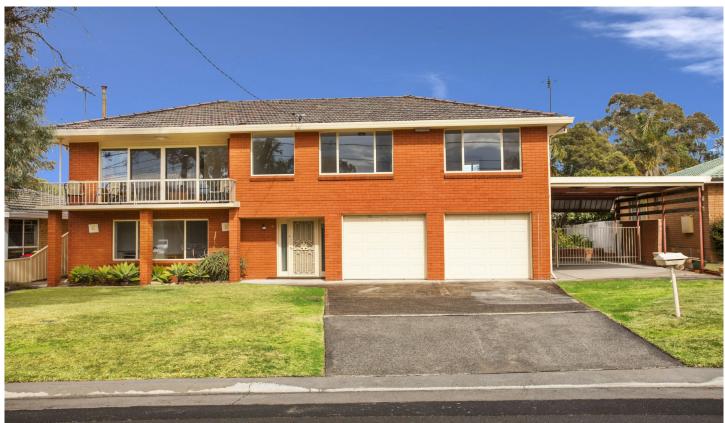

## 38 Macquarie Street Gymea NSW

Spread over 2 spacious levels and enjoying a quiet cul de sac setting, this much loved brick residence boasts an absolute north facing position that hugs the home in natural warmth and light.

Immaculately presented throughout, the versatile layout provides self-contained accommodation downstairs, while the spacious living areas, covered patio and sparkling swimming pool ensures entertaining is relaxed and effortless.

Fresh interiors, beautifully manicured surrounds and a central location that provides easy access to local schools, shops and transport make certain this home will appeal to families of all ages.

4 🕮 2 🔓 3 🖨