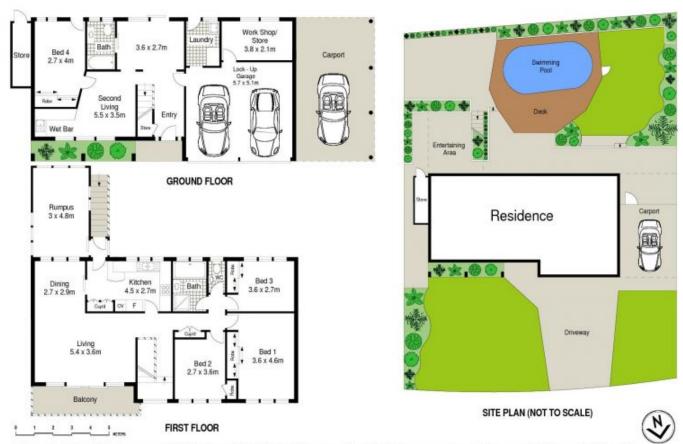

## 38 Macquarie Street Gymea NSW

Spread over 2 spacious levels and enjoying a quiet cul de sac setting, this much loved brick residence boasts an absolute north facing position that hugs the home in natural warmth and light.

Immaculately presented throughout, the versatile layout provides self-contained accommodation downstairs, while the spacious living areas, covered patio and sparkling swimming pool ensures entertaining is relaxed and effortless.

Land Size: 563 sqm

: https://www.gibsonpartners.com/sale/nsw/s View

utherland/gymea/residential/house/5853721

**Ivan Lampret** 02 9523 1333

Karla Madgwick 02 9523 1333

Scale in metres, indicative only, Dimensions are approximate. All information contained herein is gethered from sources we believe to be reliable. However we cannot guarantee its accuracy and interested persons should rely on their own enquiries.

38 Macquarie Street, Gymea