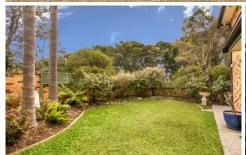

- Huge private and sunny north/west yard
- 300sqm (approx.) in total
- Two open plan living areas
- Well-presented timber/laminate kitchen
- Fully renovated two way ensuite
- Internal entry from double garage