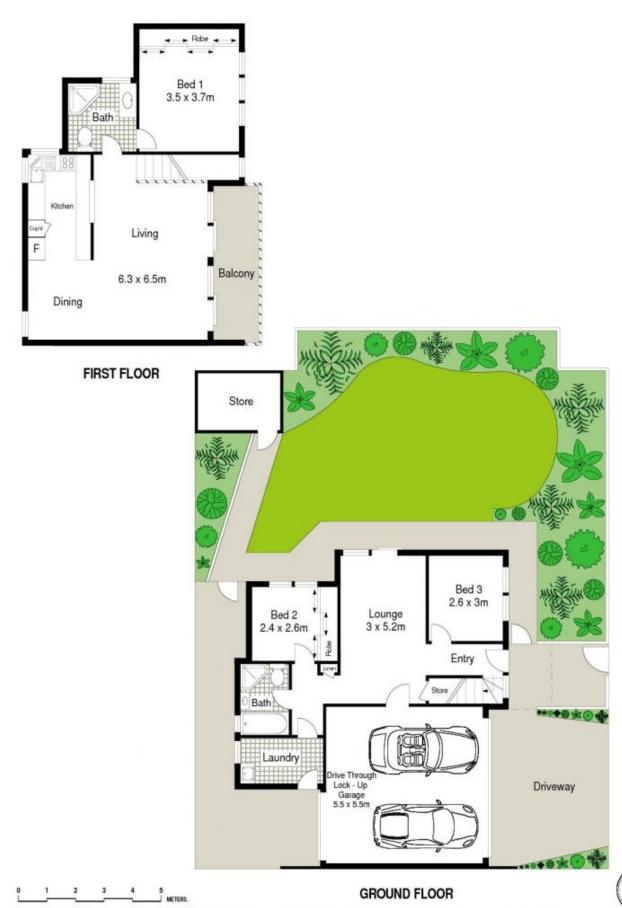

- Huge private and sunny north/west yard
- 300sqm (approx.) in total
- Two open plan living areas
- Well-presented timber/laminate kitchen
- Fully renovated two way ensuite
- Internal entry from double garage

3 📭 2 🖺 2 😭

**Price**: \$ 995,000

**View**: https://www.gibsonpartners.com/sale/nsw/sutherl and/cronulla/residential/semi-detached/5853727

Scale in metres, indicative only. Dimensions are approximate. All information contained herein is gathered from sources we believe to be reliable. However we cannot guarantee its accuracy and interested persons should rely on their own enquiries.