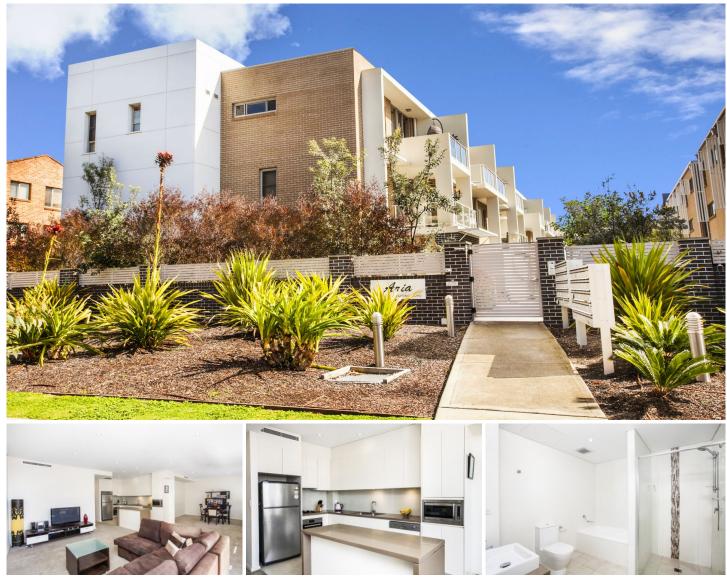

## 53/137 Willarong Road Caringbah NSW

Spanning over two levels and with lift access available to your front door, this modern three bedroom residence is oozing with space and quality inclusions.

Occupying a prized northerly aspect in an ultra-convenient location, this superb lifestyle apartment is spacious throughout, filled with natural light and offers low maintenance living.

Boasting oversized bedrooms and generous open plan living this sunny apartment is located a stone's throw from Caringbah Shopping Village and a short stroll to Caringbah Medical Centre, train station, restaurants and parks.

\* Large combined lounge/dining area opens to sundrenched balcony