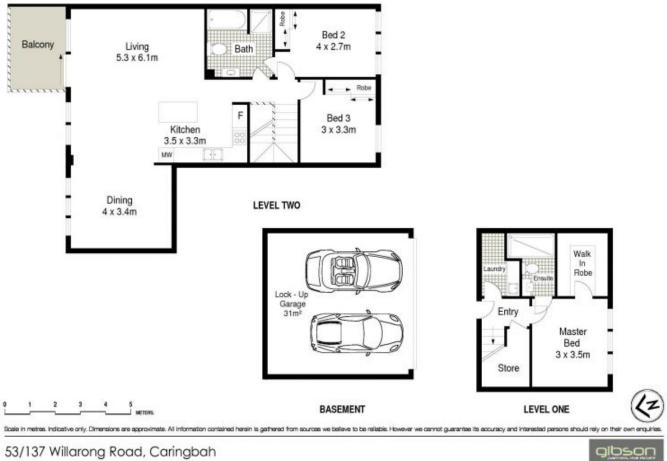

## 53/137 Willarong Road Caringbah NSW

Spanning over two levels and with lift access available to your front door, this modern three bedroom residence is oozing with space and quality inclusions.

Occupying a prized northerly aspect in an ultra-convenient location, this superb lifestyle apartment is spacious throughout, filled with natural light and offers low maintenance living.

Boasting oversized bedrooms and generous open plan living this sunny apartment is located a stone's throw from Caringbah Shopping Village and a short stroll to Caringbah Medical Centre, train station, restaurants and parks.

## 3 🛤 2 🚔 2 🚔

Price : \$ 735,000

**View :** https://www.gibsonpartners.com/sale/nsw/sutherl and/caringbah/residential/apartment/5853732

Ivan Lampret 02 9523 1333

Karla Madgwick 02 9523 1333

53/137 Willarong Road, Caringbah