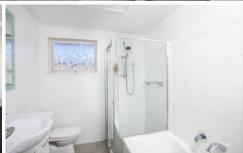

Features Include;

2 good sized bedrooms with built-in robes

Renovated kitchen with stainless steel appliances including

fridge and dishwasher

Modern bathroom with separate bath & shower

Spacious combined lounge/dining area