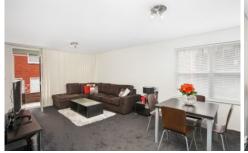

Features Include;

2 good sized bedrooms with built-in robes

Renovated kitchen with stainless steel appliances including

fridge and dishwasher

Modern bathroom with separate bath & shower

Spacious combined lounge/dining area