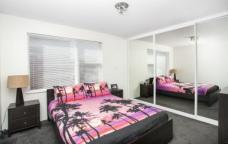

Features Include;

2 good sized bedrooms with built-in robes

Renovated kitchen with stainless steel appliances including

fridge and dishwasher

Modern bathroom with separate bath & shower

Spacious combined lounge/dining area