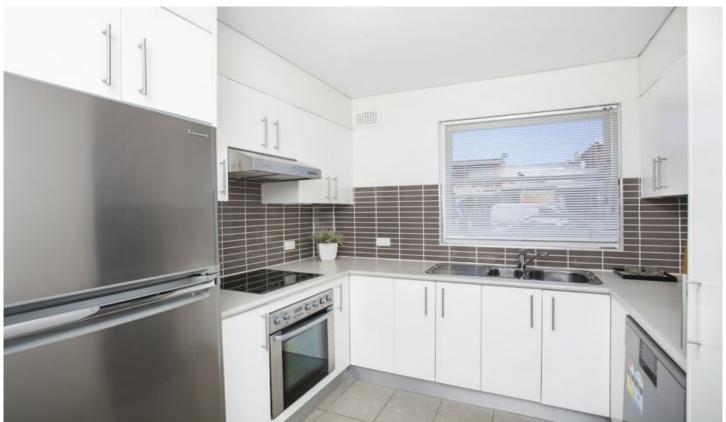

Features Include;

2 good sized bedrooms with built-in robes

Renovated kitchen with stainless steel appliances including

fridge and dishwasher

Modern bathroom with separate bath & shower

Spacious combined lounge/dining area