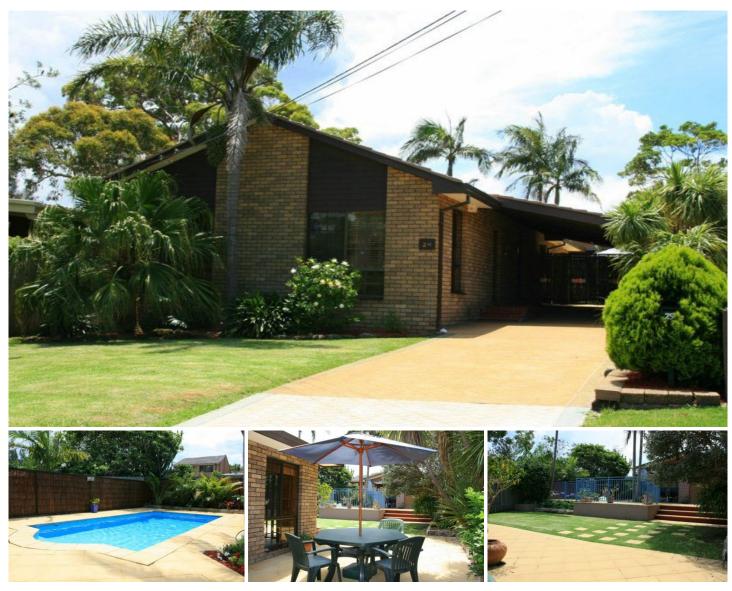

## 29 Harris Street Burraneer NSW

Boasting a sun-drenched Northern rear yard with an in-ground pool, this

3 to 4 bedroom residence offers comfortable family living in a highly sought after area.

Brand new Carpet and Freshly painted throughout Polished timber floors 3 generous bedrooms all with built in robes, ensuite to main

External rumpus/possible 4th bedroom Eat-in Caesar Stone kitchen with gas cooking and dishwasher Updated main bathroom with separate bath & shower Light-filled family room leading to landscaped yard Separate formal dining Reverse cycle air-conditioning